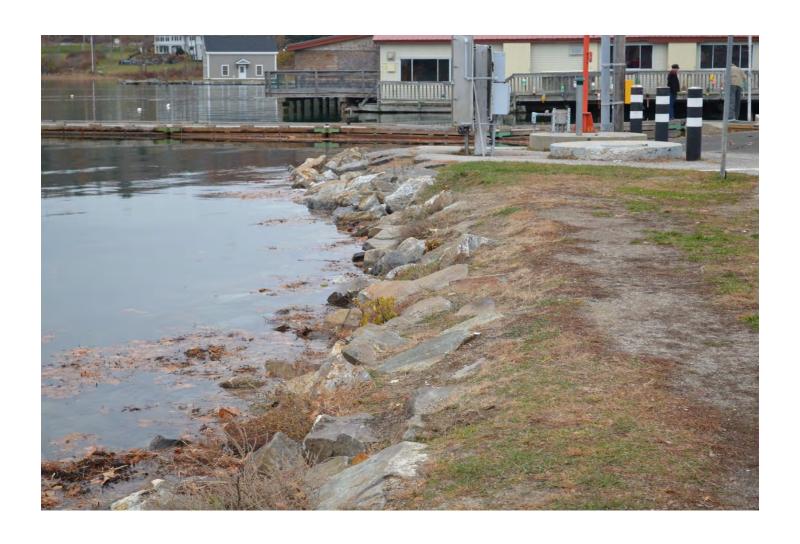

n Point



# **Boothbay Harbor**

# **Boothbay Harbor**

#### McKown Point



## Southport Bridge



#### McKown Point



### McKown Point



### Roads End Breakwater



### Roads End Road



### **Bristol Lobster Pound**



### **Bristol Lobster Sales**



## Carousel Marina Public Boat Ramp



### **Browns Wharf Inn**



### West Inner Harbor



### East Inner Harbor



### **Browns Wharf Inn**



## Sea Pier



### Barret Park Seawall



## Captain Fish's Waterfront Inn



## Footbridge



## Footbridge Parking Lot



## Footbridge Parking Lot



### Whale Park



### Kaler's Restaurant



## **Boothbay Harbor Shipyard**



## Damariscotta

### Damariscotta Church Street Culvert



### Damariscotta Church Street Culvert



## Main Street Bridge



## Main Street Bridge



















### Miles Street



## Mill Cove



# Edgecomb

## **Eddy Road**



## **Eddy Road**



# Newcastle

#### Damariscotta Mills



#### Fish Ladder



## Oyster Creek



# Route 215



# South Bristol

## The Gut



## The Gut



## The Gut



#### **Christmas Cove**



#### **Christmas Cove**



#### **Christmas Cove**



# Southport

## Cape Pond



## **Capitol Island**



## **Capitol Island**



## **Capitol Island**



### Hendricks Head



#### Hendricks Head



## **Town Landing**



#### Mill Cove



## Newagen



## Pratts Island Bridge



## Pratts Island Bridge



## Route 27 Estuary near Cross Road



# Westport Island

#### West Shore Road – Heal Pond Side



#### West Shore Road – Heal Pond Side



## West Shore Road Opposite Heal Pond



## West Shore Road Opposite Heal Pond