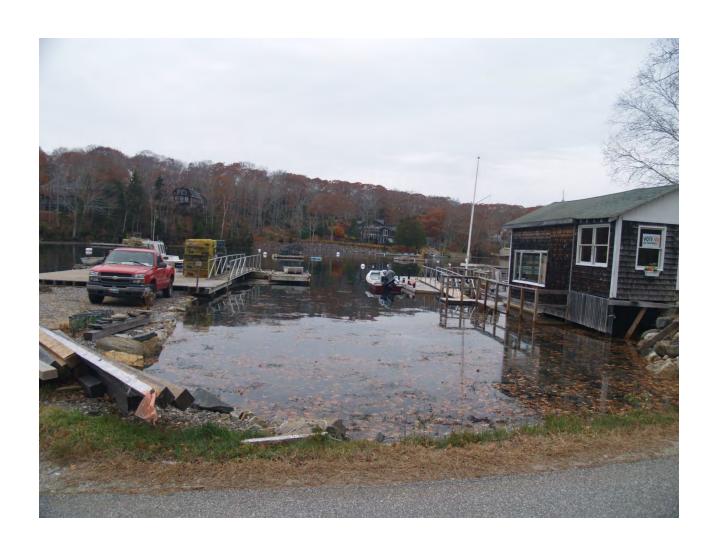

d noon on the 15<sup>th</sup> and 16<sup>th</sup>, permitting a terrific group of local officials and citizen volunteers to take photos documenting water levels along their communities' coastal shorelines. From the hundreds of photos taken, the following are those felt to be most representative of conditions during this year's King Tide.

## Bremen

## Heath Road Bridge



## Heath Road Bridge



## **Town Landing**



## **Hay Property**



## **Hay Property**



## Bristol

#### Route 32 Chamberlain



#### Route 32 Chamberlain



#### **New Harbor**



## Colonial Pemaquid



## Colonial Pemaquid



## Colonial Pemaquid



















# Boothbay

## **East Boothbay**



## **East Boothbay**



## King Phillips Trail



#### Samoset Trail



#### Samoset Trail



#### Samoset Trail



#### Ocean Point



#### Ocean Point



# **Boothbay Harbor**

# **Boothbay Harbor**

#### McKown Point



## Southport Bridge



#### McKown Point



### McKown Point



### Roads End Breakwater



### Roads End Road



### **Bristol Lobster Pound**



### **Bristol Lobster Sales**



## Carousel Marina Public Boat Ramp



### **Browns Wharf Inn**



### West Inner Harbor



### East Inner Harbor



### **Browns Wharf Inn**



## Sea Pier



### Barret Park Seawall



## Captain Fish's Waterfront Inn



## Footbridge



## Footbridge Parking Lot



## Footbridge Parking Lot



### Whale Park



### Kaler's Restaurant



## **Boothbay Harbor Shipyard**



## Damariscotta

### Damariscotta Church Street Culvert



### Damariscotta Church Street Culvert



## Main Street Bridge



## Main