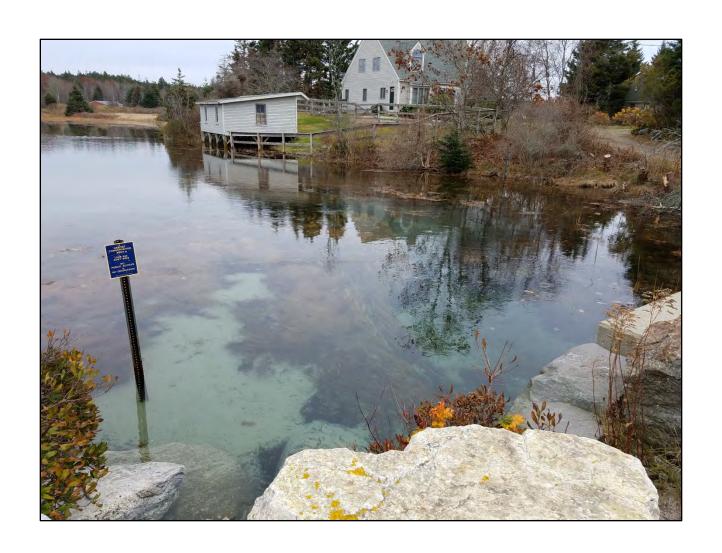

he Earth, moon, and sun combine to produce the greatest tidal effects of the year." We were fortunate this year in that the King Tide occurred between 10:45 AM and noon on the 15<sup>th</sup> and 16<sup>th</sup>, permitting a terrific group of local officials and citizen volunteers to take photos documenting water levels along their communities' coastal shorelines. From the hundreds of photos taken, the following are those felt to be most representative of conditions during this year's King Tide.

## Bremen

## Heath Road Bridge



## Heath Road Bridge



## **Town Landing**



## **Hay Property**



## **Hay Property**



## Bristol

#### Route 32 Chamberlain



#### Route 32 Chamberlain



#### **New Harbor**



## Colonial Pemaquid



## Colonial Pemaquid



## Colonial Pemaquid



















# Boothbay

## **East Boothbay**



## **East Boothbay**



## King Phillips Trail



#### Samoset Trail



#### Samoset Trail



#### Samoset Trail



#### Ocean Point



#### Ocean Point



# **Boothbay Harbor**

# **Boothbay Harbor**

#### McKown Point



## Southport Bridge



#### McKown Point



### McKown Point



### Roads End Breakwater



### Roads End Road



### **Bristol Lobster Pound**



### **Bristol Lobster Sales**



## Carousel Marina Public Boat Ramp



### **Browns Wharf Inn**



### West Inner Harbor



### East Inner Harbor



### **Browns Wharf Inn**



## Sea Pier



### Barret Park Seawall



## Captain Fish's Waterfront Inn



## Footbridge



## Footbridge Parking Lot



## Footbridge Parking Lot



### Whale Park



### Kaler's Restaurant



## **Bo