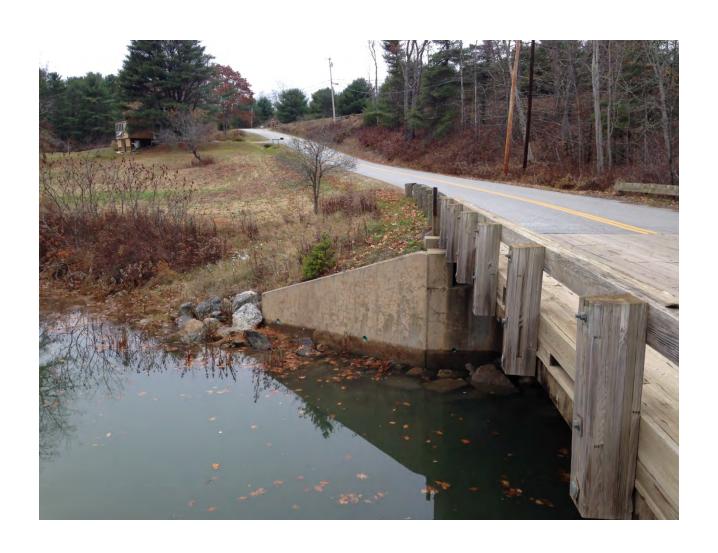

#### **Christmas Cove**



#### **Christmas Cove**



# Southport

## Cape Pond



## **Capitol Island**



## **Capitol Island**



## **Capitol Island**



### Hendricks Head



#### Hendricks Head



## **Town Landing**



#### Mill Cove



## Newagen



## Pratts Island Bridge



## Pratts Island Bridge



## Route 27 Estuary near Cross Road



# Westport Island

#### West Shore Road – Heal Pond Side



#### West Shore Road – Heal Pond Side



## West Shore Road Opposite Heal Pond



## West Shore Road Opposite Heal Pond



## West Shore Road at Squam Creek



## West Shore Road at Squam Creek



# Wiscasset

#### Off Main Street Pier



#### Wastewater Treatment Plant



#### Wastewater Treatment Plant



#### **Boat Launch**



# **End Pleasant Street**



## Old Sheepscot Road