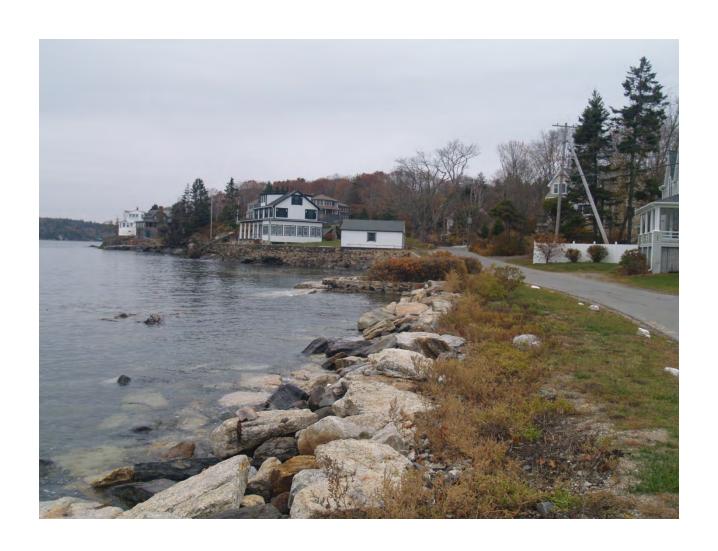

>th</sup>, permitting a terrific group of local officials and citizen volunteers to take photos documenting water levels along their communities' coastal shorelines. From the hundreds of photos taken, the following are those felt to be most representative of conditions during this year's King Tide.

## Bremen

## Heath Road Bridge



## Heath Road Bridge



## **Town Landing**



## **Hay Property**



## **Hay Property**



## Bristol

#### Route 32 Chamberlain



#### Route 32 Chamberlain



#### **New Harbor**



## Colonial Pemaquid



## Colonial Pemaquid



## Colonial Pemaquid



















# Boothbay

## **East Boothbay**



## **East Boothbay**



## King Phillips Trail



#### Samoset Trail



#### Samoset Trail



#### Samoset Trail



#### Ocean Point



#### Ocean Point



# **Boothbay Harbor**

# **Boothbay Harbor**

#### McKown Point



## Southport Bridge



#### McKown Point



### McKown Point



### Roads End Breakwater



### Roads End Road



### **Bristol Lobster Pound**



### **Bristol Lobster Sales**



## Carousel Marina Public Boat Ramp



### **Browns Wharf Inn**



### West Inner Harbor



### East Inner Harbor



### **Browns Wharf Inn**



## Sea Pier



### Barret Park Seawall



## Captain Fish's Waterfront Inn



## Footbridge



## Footbridge Parking Lot



## Footbridge Parking Lot



### Whale Park



### Kaler's Restaurant



## **Boothbay Harbor Shipyard**



## Damariscotta

### Damariscotta Church Street Culvert



### Damariscotta Church Street Culvert



## Main Street Bridge



## Main Street Bridge



















### Mil