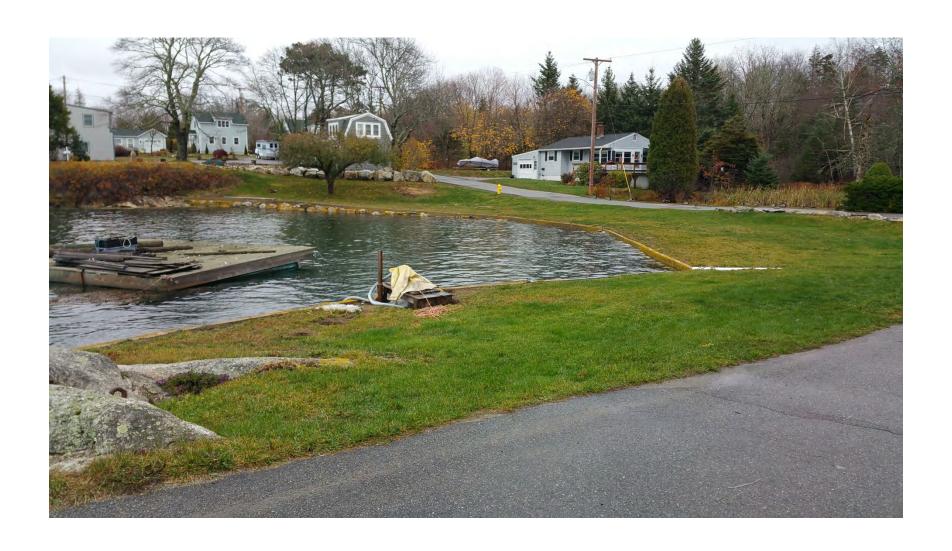

are those felt to be most representative of conditions during this year's King Tide.

## Bremen

## Heath Road Bridge



## Heath Road Bridge



## **Town Landing**



## **Hay Property**



## **Hay Property**



## Bristol

#### Route 32 Chamberlain



#### Route 32 Chamberlain



#### **New Harbor**



## Colonial Pemaquid



## Colonial Pemaquid



## Colonial Pemaquid



















# Boothbay

## **East Boothbay**



## **East Boothbay**



## King Phillips Trail



#### Samoset Trail



#### Samoset Trail



#### Samoset Trail



#### Ocean Point



#### Ocean Point



# **Boothbay Harbor**

# **Boothbay Harbor**

#### McKown Point



## Southport Bridge



#### McKown Point



### McKown Point



### Roads End Breakwater



### Roads End Road



### **Bristol Lobster Pound**



### **Bristol Lobster Sales**



## Carousel Marina Public Boat Ramp



### **Browns Wharf Inn**



### West Inner Harbor



### East Inner Harbor



### **Browns Wharf Inn**



## Sea Pier



### Barret Park Seawall



## Captain Fish's Waterfront Inn



## Footbridge



## Footbridge Parking Lot



## Footbridge Parking Lot



### Whale Park



### Kaler's Restaurant



## **Boothbay Harbor Shipyard**



## Damariscotta

### Damariscotta Church Street Culvert



### Damariscotta Church Street Culvert



## Main Street Bridge



## Main Street Bridge



















### Miles Street



## Mill Cove



# Edgecomb

## **Eddy Road**



## **Eddy Road**



# Newcastle

#### Damariscotta Mills



#### Fish Ladder



## Oyster Creek



# Route 215



# South Bristol

## The Gut



## The G