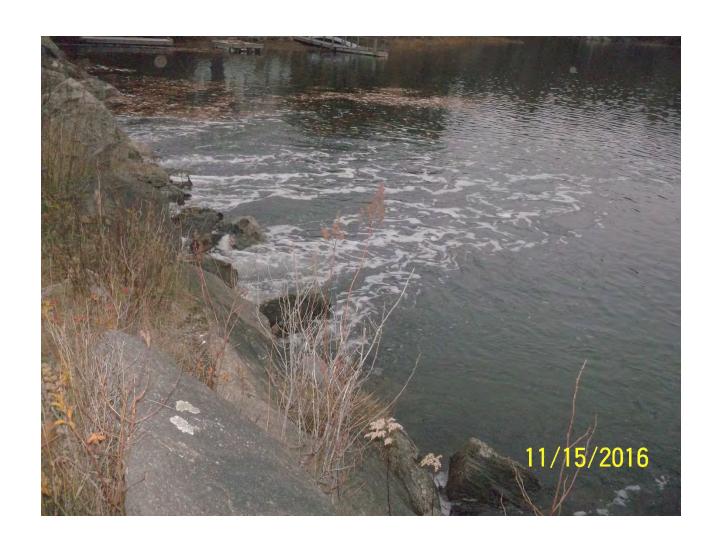

eet Culvert



### Damariscotta Church Street Culvert



## Main Street Bridge



## Main Street Bridge



















### Miles Street



## Mill Cove



# Edgecomb

## **Eddy Road**



## **Eddy Road**



# Newcastle

#### Damariscotta Mills



#### Fish Ladder



## Oyster Creek



# Route 215



# South Bristol

## The Gut



## The Gut



## The Gut



#### **Christmas Cove**



#### **Christmas Cove**



#### **Christmas Cove**



# Southport

## Cape Pond



## **Capitol Island**



## **Capitol Island**



## **Capitol Island**



### Hendricks Head



#### Hendricks Head



## **Town Landing**



#### Mill Cove



## Newagen



## Pratts Island Bridge



## Pratts Island Bridge



## Route 27 Estuary near Cross Road



# Westport Island

#### West Shore Road – Heal Pond Side



#### West Shore Road – Heal Pond Side



## West Shore Road Opposite Heal Pond



## West Shore Road Opposite Heal Pond



## West Shore Road at Squam Creek



## West Shore Road at Squam Creek



# Wiscasset

#### Off Main Street Pier



#### Wastewater Treatment Plant



#### Wastewater Treatment Plant



#### **Boat Launch**



# **End Pleasant Street**



## Old Sheepscot Road