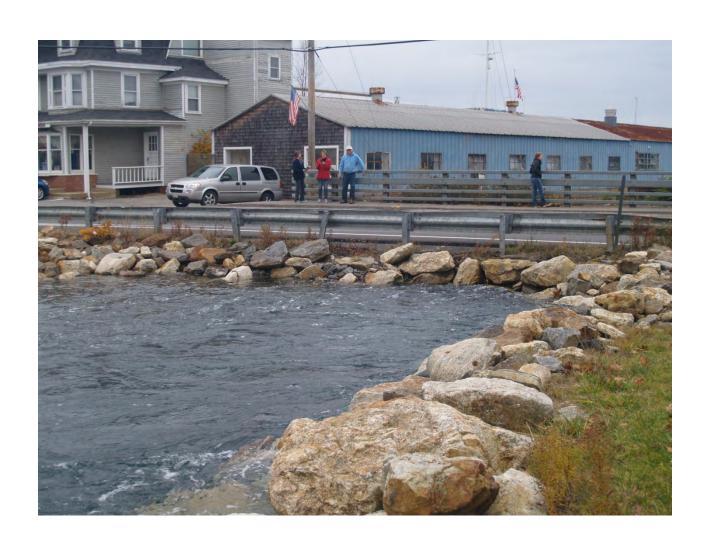

greatest tidal effects of the year." We were fortunate this year in that the King Tide occurred between 10:45 AM and noon on the 15<sup>th</sup> and 16<sup>th</sup>, permitting a terrific group of local officials and citizen volunteers to take photos documenting water levels along their communities' coastal shorelines. From the hundreds of photos taken, the following are those felt to be most representative of conditions during this year's King Tide.

## Bremen

## Heath Road Bridge



## Heath Road Bridge



## **Town Landing**



## **Hay Property**



## **Hay Property**



## Bristol

#### Route 32 Chamberlain



#### Route 32 Chamberlain



#### **New Harbor**



## Colonial Pemaquid



## Colonial Pemaquid



## Colonial Pemaquid



















# Boothbay

## **East Boothbay**



## **East Boothbay**



## King Phillips Trail



#### Samoset Trail



#### Samoset Trail



#### Samoset Trail



#### Ocean Point



#### Ocean Point



# **Boothbay Harbor**

# **Boothbay Harbor**

#### McKown Point



## Southport Bridge



#### McKown Point



### McKown Point



### Roads End Breakwater



### Roads End Road



### **Bristol Lobster Pound**



### **Bristol Lobster Sales**



## Carousel Marina Public Boat Ramp



### **Browns Wharf Inn**



### West Inner Harbor



### East Inner Harbor



### **Browns Wharf Inn**



## Sea Pier



### Barret Park Seawall



## Captain Fish's Waterfront Inn



## Footbridge



## Footbridge Parking Lot



## Footbridge Parking Lot



### Whale Park



### Kaler's Restaurant



## **Boothbay Harbor Shipyard**



## Damariscotta

#