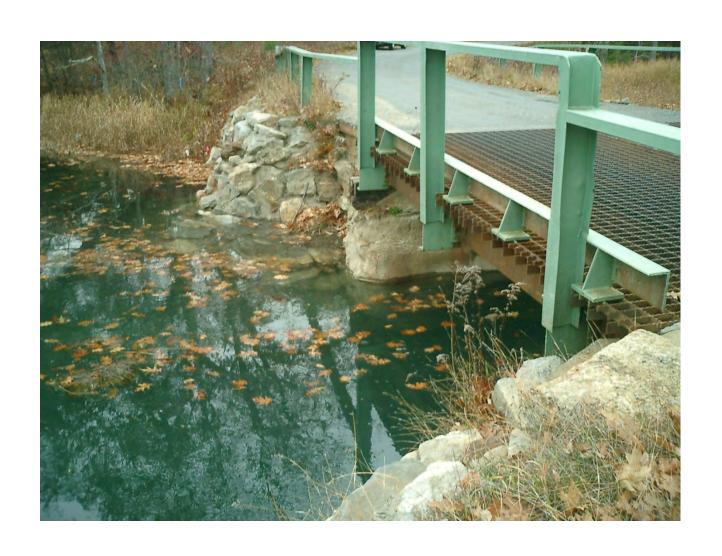

nty experienced a "King Tide". USEPA characterizes a King Tide as "... the highest predicted high tide of the year at a coastal location. It is above the highest water level reached at high tide on an average day ... (and) occurs when the orbits and alignment of the Earth, moon, and sun combine to produce the greatest tidal effects of the year." We were fortunate this year in that the King Tide occurred between 10:45 AM and noon on the 15<sup>th</sup> and 16<sup>th</sup>, permitting a terrific group of local officials and citizen volunteers to take photos documenting water levels along their communities' coastal shorelines. From the hundreds of photos taken, the following are those felt to be most representative of conditions during this year's King Tide.

## Bremen

## Heath Road Bridge



## Heath Road Bridge



## **Town Landing**



## **Hay Property**



## **Hay Property**



## Bristol

#### Route 32 Chamberlain



#### Route 32 Chamberlain



#### **New Harbor**



## Colonial Pemaquid



## Colonial Pemaquid



## Colonial Pemaquid



















# Boothbay

## **East Boothbay**



## **East Boothbay**



## King Phillips Trail



#### Samoset Trail



#### Samoset Trail



#### Samoset Trail



#### Ocean Point



#### Ocean Point



# **Boothbay Harbor**

# **Boothbay Harbor**

#### McKown Point



## Southport Bridge



#### McKown Point



### McKown Point



### Roads End Breakwater



### Roads End Road



### **Bristol Lobster Pound**



### **Bristol Lobster Sales**



## Carousel Marina Public Boat Ramp



### **Browns Wharf Inn**



### West Inner Har