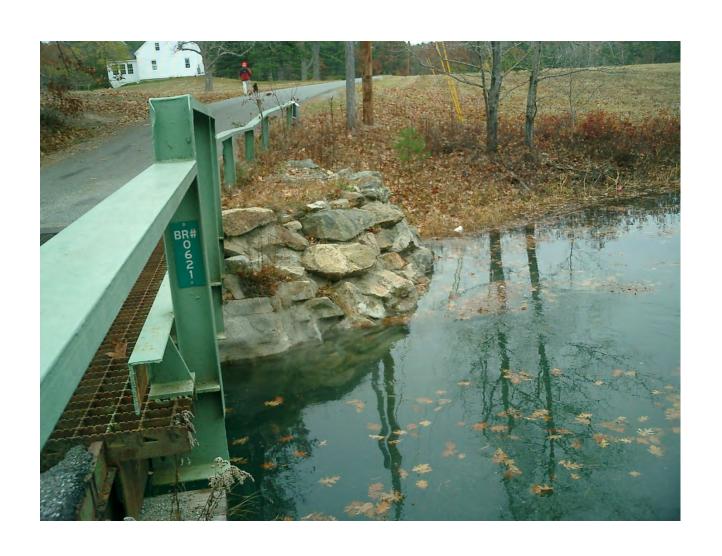

Tide". USEPA characterizes a King Tide as "... the highest predicted high tide of the year at a coastal location. It is above the highest water level reached at high tide on an average day ... (and) occurs when the orbits and alignment of the Earth, moon, and sun combine to produce the greatest tidal effects of the year." We were fortunate this year in that the King Tide occurred between 10:45 AM and noon on the 15<sup>th</sup> and 16<sup>th</sup>, permitting a terrific group of local officials and citizen volunteers to take photos documenting water levels along their communities' coastal shorelines. From the hundreds of photos taken, the following are those felt to be most representative of conditions during this year's King Tide.

## Bremen

## Heath Road Bridge



## Heath Road Bridge



## **Town Landing**



## **Hay Property**



## **Hay Property**



## Bristol

#### Route 32 Chamberlain



#### Route 32 Chamberlain



#### **New Harbor**



## Colonial Pemaquid



## Colonial Pemaquid



## Colonial Pemaquid



















# Boothbay

## **East Boothbay**



## **East Boothbay**



## King Phillips Trail



#### Samoset Trail



#### Samoset Trail



#### Samoset Trail



#### Ocean Point



#### Ocean Point



# **Boothbay Harbor**

# **Boothbay Harbor**

#### McKown Point



## Southport Bridge



#### McKown Point



### McKown Point



### Roads End Breakwater



### Roads End Road



### **Bristol Lobster Pound**



### **Bristol Lobster Sales**



## Carousel Marina Public Boat Ramp



### **Browns Wharf Inn**



### West Inner Harbor



### East Inner Ha