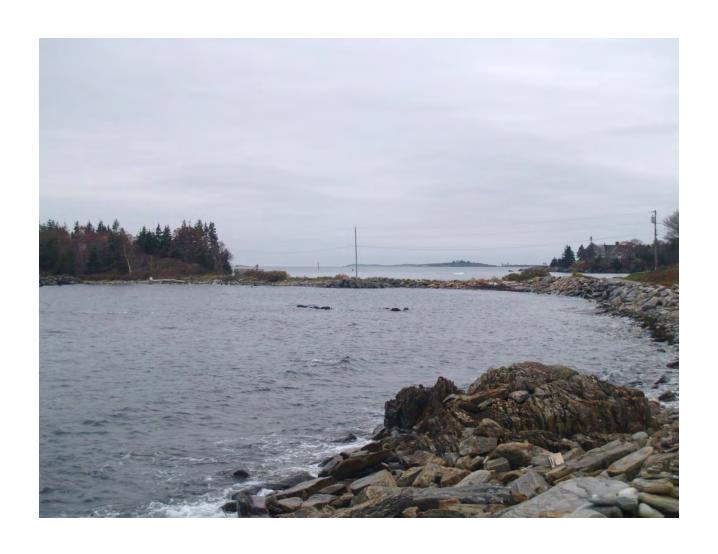

unate this year in that the King Tide occurred between 10:45 AM and noon on the 15<sup>th</sup> and 16<sup>th</sup>, permitting a terrific group of local officials and citizen volunteers to take photos documenting water levels along their communities' coastal shorelines. From the hundreds of photos taken, the following are those felt to be most representative of conditions during this year's King Tide.

## Bremen

## Heath Road Bridge



## Heath Road Bridge



## **Town Landing**



## **Hay Property**



## **Hay Property**



## Bristol

#### Route 32 Chamberlain



#### Route 32 Chamberlain



#### **New Harbor**



## Colonial Pemaquid



## Colonial Pemaquid



## Colonial Pemaquid



















# Boothbay

## **East Boothbay**



## **East Boothbay**



## King Phillips Trail



#### Samoset Trail



#### Samoset Trail



#### Samoset Trail



#### Ocean Point



#### Ocean Point



# **Boothbay Harbor**

# **Boothbay Harbor**

#### McKown Point



## Southport Bridge



#### McKown Point



### McKown Point



### Roads End Breakwater



### Roads End Road



### **Bristol Lobster Pound**



### **Bristol Lobster Sales**



## Carousel Marina Public Boat Ramp



### **Browns Wharf Inn**



### West Inner Harbor



### East Inner Harbor



### **Browns Wharf Inn**



## Sea Pier



### Barret Park Seawall



## Captain Fish's Waterfront Inn



## Footbridge



## Footbridge Parking Lot



## Footbridge Parking Lot



### Whale Park



### Kaler's Restaurant



## **Boothbay Harbor Shipyard**



## Damariscotta

### Damariscotta Church Street Culvert



### Damar