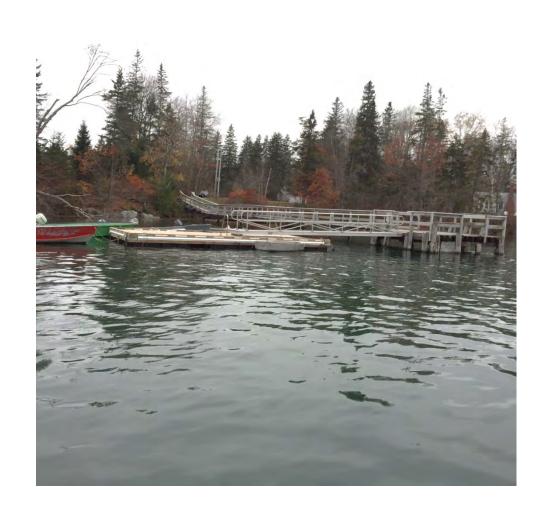

zes a King Tide as "... the highest predicted high tide of the year at a coastal location. It is above the highest water level reached at high tide on an average day ... (and) occurs when the orbits and alignment of the Earth, moon, and sun combine to produce the greatest tidal effects of the year." We were fortunate this year in that the King Tide occurred between 10:45 AM and noon on the 15<sup>th</sup> and 16<sup>th</sup>, permitting a terrific group of local officials and citizen volunteers to take photos documenting water levels along their communities' coastal shorelines. From the hundreds of photos taken, the following are those felt to be most representative of conditions during this year's King Tide.

## Bremen

## Heath Road Bridge



## Heath Road Bridge



## **Town Landing**



## **Hay Property**



## **Hay Property**



## Bristol

#### Route 32 Chamberlain



#### Route 32 Chamberlain



#### **New Harbor**



## Colonial Pemaquid



## Colonial Pemaquid



## Colonial Pemaquid



















# Boothbay

## **East Boothbay**



## **East Boothbay**



## King Phillips Trail



#### Samoset Trail



#### Samoset Trail



#### Samoset Trail



#### Ocean Point



#### Ocean Point



# **Boothbay Harbor**

# **Boothbay Harbor**

#### McKown Point



## Southport Bridge



#### McKown Point



### McKown Point



### Roads End Breakwater



### Roads End Road



### **Bristol Lobster Pound**



### **Bristol Lobster Sales**



## Carousel Marina Public Boat Ramp



### **Browns Wharf Inn**



### West Inner Harbor



### East Inner Harbor



### **Browns Wh