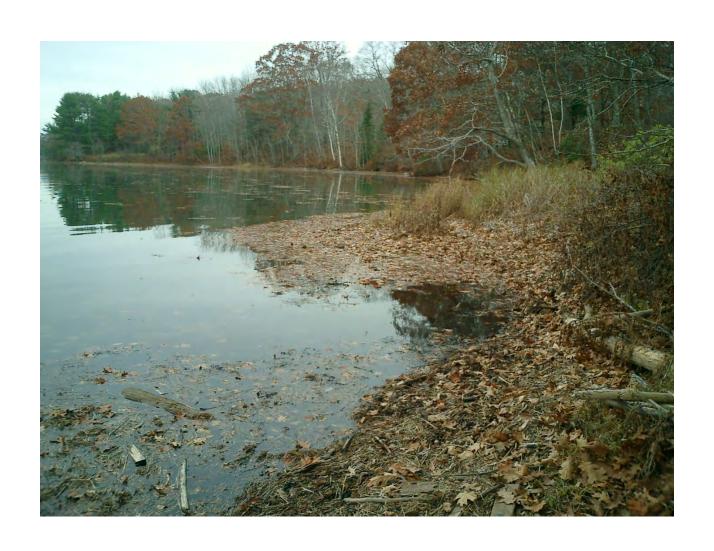

the highest predicted high tide of the year at a coastal location. It is above the highest water level reached at high tide on an average day ... (and) occurs when the orbits and alignment of the Earth, moon, and sun combine to produce the greatest tidal effects of the year." We were fortunate this year in that the King Tide occurred between 10:45 AM and noon on the 15<sup>th</sup> and 16<sup>th</sup>, permitting a terrific group of local officials and citizen volunteers to take photos documenting water levels along their communities' coastal shorelines. From the hundreds of photos taken, the following are those felt to be most representative of conditions during this year's King Tide.

## Bremen

## Heath Road Bridge



## Heath Road Bridge



## **Town Landing**



## **Hay Property**



## **Hay Property**



## Bristol

#### Route 32 Chamberlain



#### Route 32 Chamberlain



#### **New Harbor**



## Colonial Pemaquid



## Colonial Pemaquid



## Colonial Pemaquid



















# Boothbay

## **East Boothbay**



## **East Boothbay**



## King Phillips Trail



#### Samoset Trail



#### Samoset Trail



#### Samoset Trail



#### Ocean Point



#### Ocean Point



# **Boothbay Harbor**

# **Boothbay Harbor**

#### McKown Point



## Southport Bridge



#### McKown Point



### McKown Point



### Roads End Breakwater



### Roads End Road



### **Bristol Lobster Pound**



### **Bristol Lobster Sales**



## Carousel Marina Public Boat Ramp



### **Browns Wharf Inn**



### West Inner Harbor



### East Inner Harbor



### **Browns Wharf Inn**



## Sea Pie