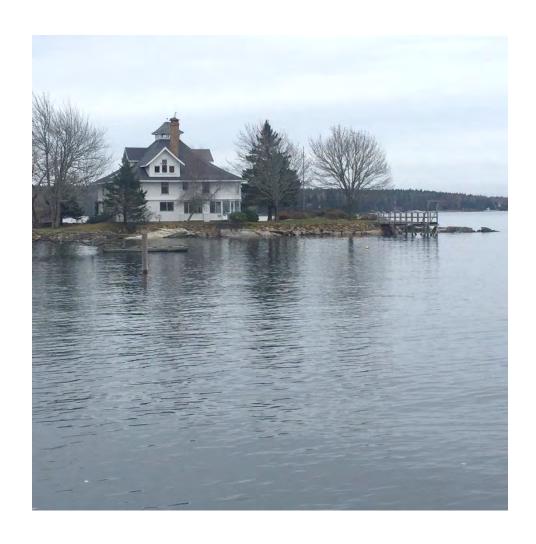

er levels along their communities' coastal shorelines. From the hundreds of photos taken, the following are those felt to be most representative of conditions during this year's King Tide.

## Bremen

## Heath Road Bridge



## Heath Road Bridge



## **Town Landing**



## **Hay Property**



## **Hay Property**



## Bristol

#### Route 32 Chamberlain



#### Route 32 Chamberlain



#### **New Harbor**



## Colonial Pemaquid



## Colonial Pemaquid



## Colonial Pemaquid



















# Boothbay

## **East Boothbay**



## **East Boothbay**



## King Phillips Trail



#### Samoset Trail



#### Samoset Trail



#### Samoset Trail



#### Ocean Point



#### Ocean Point



# **Boothbay Harbor**

# **Boothbay Harbor**

#### McKown Point



## Southport Bridge



#### McKown Point



### McKown Point



### Roads End Breakwater



### Roads End Road



### **Bristol Lobster Pound**



### **Bristol Lobster Sales**



## Carousel Marina Public Boat Ramp



### **Browns Wharf Inn**



### West Inner Harbor



### East Inner Harbor



### **Browns Wharf Inn**



## Sea Pier



### Barret Park Seawall



## Captain Fish's Waterfront Inn



## Footbridge



## Footbridge Parking Lot



## Footbridge Parking Lot



### Whale Park



### Kaler's Restaurant



## **Boothbay Harbor Shipyard**



## Damariscotta

### Damariscotta Church Street Culvert



### Damariscotta Church Street Culvert



## Main Street Bridge



## Main Street Bridge



















### Miles Street



## Mill Cove



# Edgecomb

## **Eddy Road**



## **Eddy Road**



# Newcastle

#### Damariscotta