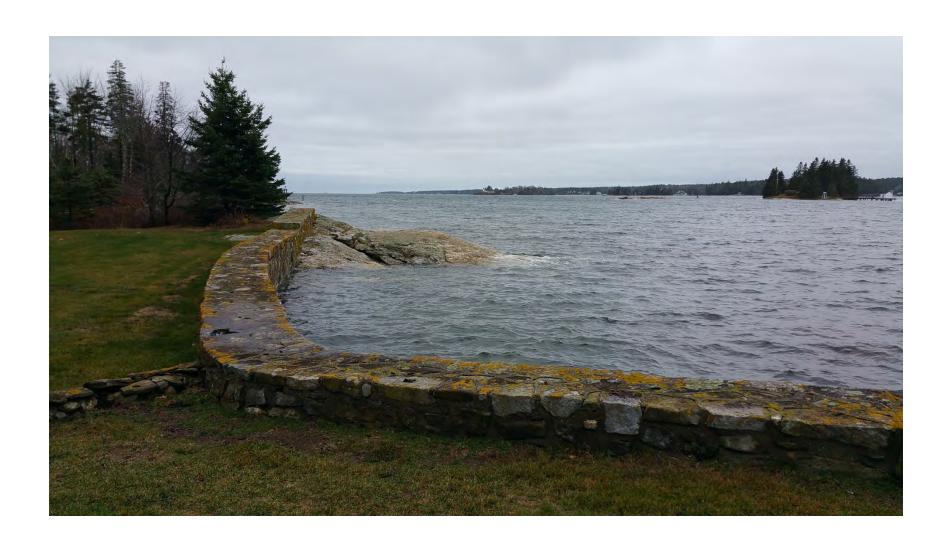

lines. From the hundreds of photos taken, the following are those felt to be most representative of conditions during this year's King Tide.

## Bremen

## Heath Road Bridge



## Heath Road Bridge



## **Town Landing**



## **Hay Property**



## **Hay Property**



## Bristol

#### Route 32 Chamberlain



#### Route 32 Chamberlain



#### **New Harbor**



## Colonial Pemaquid



## Colonial Pemaquid



## Colonial Pemaquid



















# Boothbay

## **East Boothbay**



## **East Boothbay**



## King Phillips Trail



#### Samoset Trail



#### Samoset Trail



#### Samoset Trail



#### Ocean Point



#### Ocean Point



# **Boothbay Harbor**

# **Boothbay Harbor**

#### McKown Point



## Southport Bridge



#### McKown Point



### McKown Point



### Roads End Breakwater



### Roads End Road



### **Bristol Lobster Pound**



### **Bristol Lobster Sales**



## Carousel Marina Public Boat Ramp



### **Browns Wharf Inn**



### West Inner Harbor



### East Inner Harbor



### **Browns Wharf Inn**



## Sea Pier



### Barret Park Seawall



## Captain Fish's Waterfront Inn



## Footbridge



## Footbridge Parking Lot



## Footbridge Parking Lot



### Whale Park



### Kaler's Restaurant



## **Boothbay Harbor Shipyard**



## Damariscotta

### Damariscotta Church Street Culvert



### Damariscotta Church Street Culvert



## Main Street Bridge



## Main Street Bridge



















### Miles Street



## Mill Cove



# Edgecomb

## **Eddy Road**



## **Eddy Road**



# Newcastle

#### Damariscotta Mills



#### Fish Ladder



## Oyster Creek