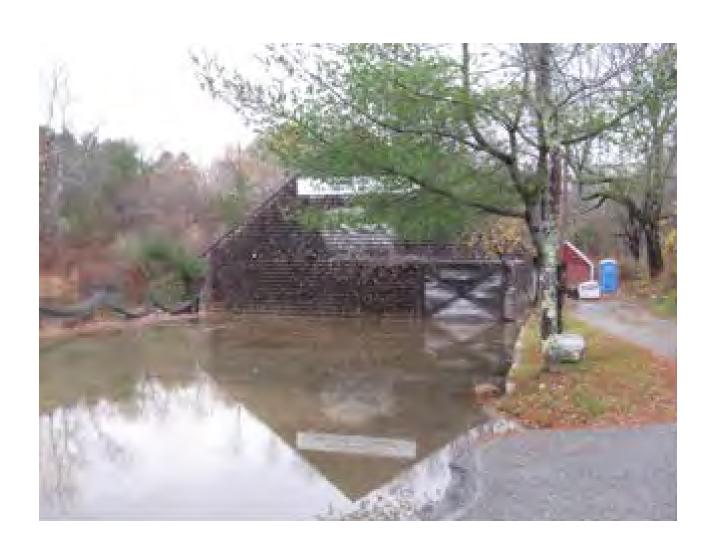

ads End Breakwater



### Roads End Road



### **Bristol Lobster Pound**



### **Bristol Lobster Sales**



## Carousel Marina Public Boat Ramp



### **Browns Wharf Inn**



### West Inner Harbor



### East Inner Harbor



### **Browns Wharf Inn**



## Sea Pier



### Barret Park Seawall



## Captain Fish's Waterfront Inn



## Footbridge



## Footbridge Parking Lot



## Footbridge Parking Lot



### Whale Park



### Kaler's Restaurant



## **Boothbay Harbor Shipyard**



## Damariscotta

### Damariscotta Church Street Culvert



### Damariscotta Church Street Culvert



## Main Street Bridge



## Main Street Bridge



















### Miles Street



## Mill Cove



# Edgecomb

## **Eddy Road**



## **Eddy Road**



# Newcastle

#### Damariscotta Mills



#### Fish Ladder



## Oyster Creek



# Route 215



# South Bristol

## The Gut



## The Gut



## The Gut



#### **Christmas Cove**



#### **Christmas Cove**



#### **Christmas Cove**



# Southport

## Cape Pond



## **Capitol Island**



## **Capitol Island**



## **Capitol Island**



### Hendricks Head



#### Hendricks Head



## **Town Landing**



#### Mill Cove



## Newagen



## Pratts Island Bridge



## Pratts Island Bridge



## Route 27 Estuary near Cross Road



# Westport Island

#### West Shore Road – Heal Pond Side



#### West Shore Road – Heal Pond Side



## West Shore Road Opposite Heal Pond



## West Shore Road Opposite Heal Pond



## West Shore Road at Squam Creek



## West Shore Road at Squam Creek



# Wiscasset

#### Off Main Street Pier



#### Wastewater Treatment Pl