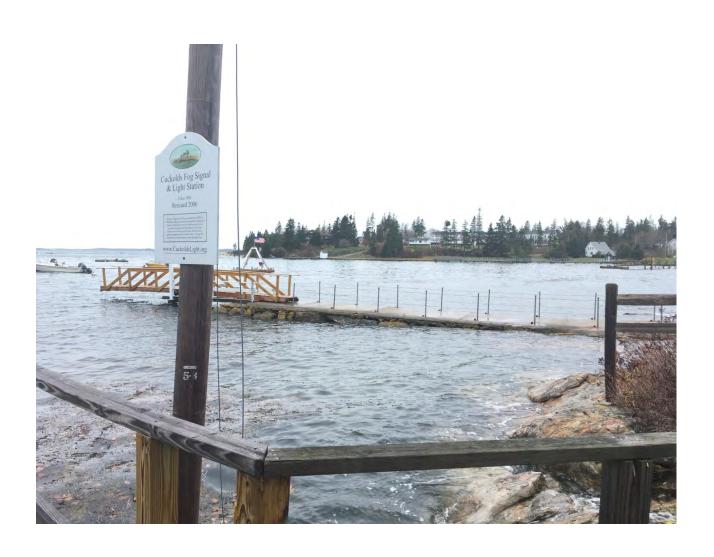

## Footbridge Parking Lot



### Whale Park



### Kaler's Restaurant



## **Boothbay Harbor Shipyard**



## Damariscotta

### Damariscotta Church Street Culvert



### Damariscotta Church Street Culvert



## Main Street Bridge



## Main Street Bridge



















### Miles Street



## Mill Cove



# Edgecomb

## **Eddy Road**



## **Eddy Road**



# Newcastle

#### Damariscotta Mills



#### Fish Ladder



## Oyster Creek



# Route 215



# South Bristol

## The Gut



## The Gut



## The Gut



#### **Christmas Cove**



#### **Christmas Cove**



#### **Christmas Cove**



# Southport

## Cape Pond



## **Capitol Island**



## **Capitol Island**



## **Capitol Island**



### Hendricks Head



#### Hendricks Head



## **Town Landing**



#### Mill Cove



## Newagen



## Pratts Island Bridge



## Pratts Island Bridge



## Route 27 Estuary near Cross Road



# Westport Island

#### West Shore Road – Heal Pond Side



#### West Shore Road – Heal Pond Side



## West Shore Road Opposite Heal Pond



## West Shore Road Opposite Heal Pond



## West Shore Road at Squam Creek



## West Shore Road at Squam Creek



# Wiscasset

#### Off Main Street Pier



#### Wastewater Treatment Plant



#### Wastewater Treatment Plant



#### **Boat Launch**



# **End Pleasant Street**



## Old Sheepscot Road