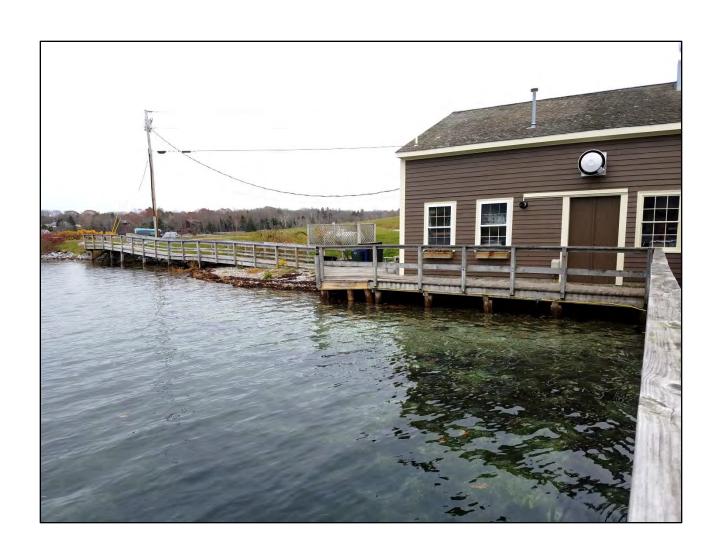

t of the Earth, moon, and sun combine to produce the greatest tidal effects of the year." We were fortunate this year in that the King Tide occurred between 10:45 AM and noon on the 15<sup>th</sup> and 16<sup>th</sup>, permitting a terrific group of local officials and citizen volunteers to take photos documenting water levels along their communities' coastal shorelines. From the hundreds of photos taken, the following are those felt to be most representative of conditions during this year's King Tide.

## Bremen

## Heath Road Bridge



## Heath Road Bridge



## **Town Landing**



## **Hay Property**



## **Hay Property**



## Bristol

#### Route 32 Chamberlain



#### Route 32 Chamberlain



#### **New Harbor**



## Colonial Pemaquid



## Colonial Pemaquid



## Colonial Pemaquid



















# Boothbay

## **East Boothbay**



## **East Boothbay**



## King Phillips Trail



#### Samoset Trail



#### Samoset Trail



#### Samoset Trail



#### Ocean Point



#### Ocean Point



# **Boothbay Harbor**

# **Boothbay Harbor**

#### McKown Point



## Southport Bridge



#### McKown Point



### McKown Point



### Roads End Breakwater



### Roads End Road



### **Bristol Lobster Pound**



### **Bristol Lobster Sales**



## Carousel Marina Public Boat Ramp



### **Browns Wharf Inn**



### West Inner Harbor



### East Inner Harbor



### **Browns Wharf Inn**



## Sea Pier



### Barret Park Seawall



## Captain Fish's Waterfront Inn



## Footbridge



## Footbridge Parking Lot



## Footbridge Parking Lot



### Whale Park



### Kaler's Restaurant



#