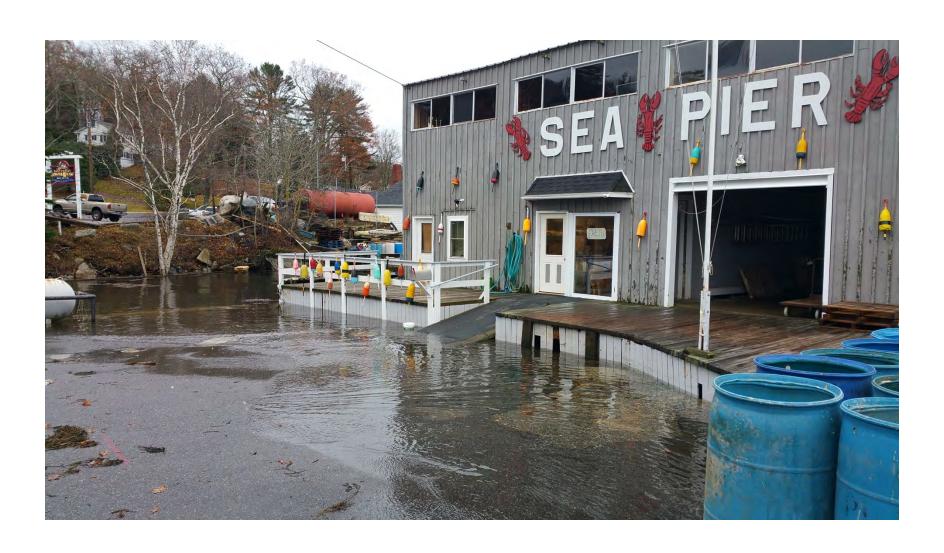

# **Hay Property**



## Bristol

#### Route 32 Chamberlain



#### Route 32 Chamberlain



#### **New Harbor**



## Colonial Pemaquid



## Colonial Pemaquid



## Colonial Pemaquid



















# Boothbay

## **East Boothbay**



## **East Boothbay**



## King Phillips Trail



#### Samoset Trail



#### Samoset Trail



#### Samoset Trail



#### Ocean Point



#### Ocean Point



# **Boothbay Harbor**

# **Boothbay Harbor**

#### McKown Point



## Southport Bridge



#### McKown Point



### McKown Point



### Roads End Breakwater



### Roads End Road



### **Bristol Lobster Pound**



### **Bristol Lobster Sales**



## Carousel Marina Public Boat Ramp



### **Browns Wharf Inn**



### West Inner Harbor



### East Inner Harbor



### **Browns Wharf Inn**



## Sea Pier



### Barret Park Seawall



## Captain Fish's Waterfront Inn



## Footbridge



## Footbridge Parking Lot



## Footbridge Parking Lot



### Whale Park



### Kaler's Restaurant



## **Boothbay Harbor Shipyard**



## Damariscotta

### Damariscotta Church Street Culvert



### Damariscotta Church Street Culvert



## Main Street Bridge



## Main Street Bridge



















### Miles Street



## Mill Cove



# Edgecomb

## **Eddy Road**



## **Eddy Road**



# Newcastle

#### Damariscotta Mills



#### Fish Ladder



## Oyster Creek



# Route 215



# South Bristol

## The Gut



## The Gut



## The Gut



#### **Christmas Cove**



#### **Christmas Cove**



#### **Christmas Cove**



# Southport

## Cape Pond



## **Capitol Island**



## **Capitol Island**



## **Capitol