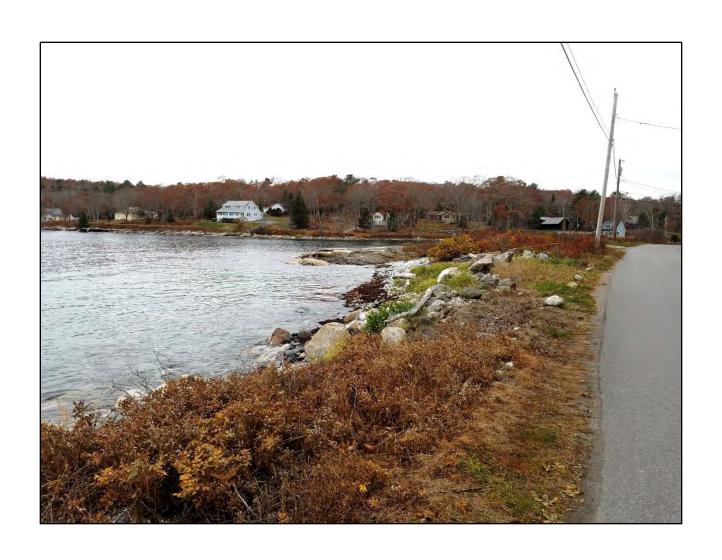

, moon, and sun combine to produce the greatest tidal effects of the year." We were fortunate this year in that the King Tide occurred between 10:45 AM and noon on the 15<sup>th</sup> and 16<sup>th</sup>, permitting a terrific group of local officials and citizen volunteers to take photos documenting water levels along their communities' coastal shorelines. From the hundreds of photos taken, the following are those felt to be most representative of conditions during this year's King Tide.

## Bremen

## Heath Road Bridge



## Heath Road Bridge



## **Town Landing**



## **Hay Property**



## **Hay Property**



## Bristol

#### Route 32 Chamberlain



#### Route 32 Chamberlain



#### **New Harbor**



## Colonial Pemaquid



## Colonial Pemaquid



## Colonial Pemaquid



















# Boothbay

## **East Boothbay**



## **East Boothbay**



## King Phillips Trail



#### Samoset Trail



#### Samoset Trail



#### Samoset Trail



#### Ocean Point



#### Ocean Point



# **Boothbay Harbor**

# **Boothbay Harbor**

#### McKown Point



## Southport Bridge



#### McKown Point



### McKown Point



### Roads End Breakwater



### Roads End Road



### **Bristol Lobster Pound**



### **Bristol Lobster Sales**



## Carousel Marina Public Boat Ramp



### **Browns Wharf Inn**



### West Inner Harbor



### East Inner Harbor



### **Browns Wharf Inn**



## Sea Pier



### Barret Park Seawall



## Captain Fish's Waterfront Inn



## Footbridge



## Footbridge Parking Lot



## Footbridge Parking Lot



### Whale Park



### Kaler's Restaurant



## **Boothbay H