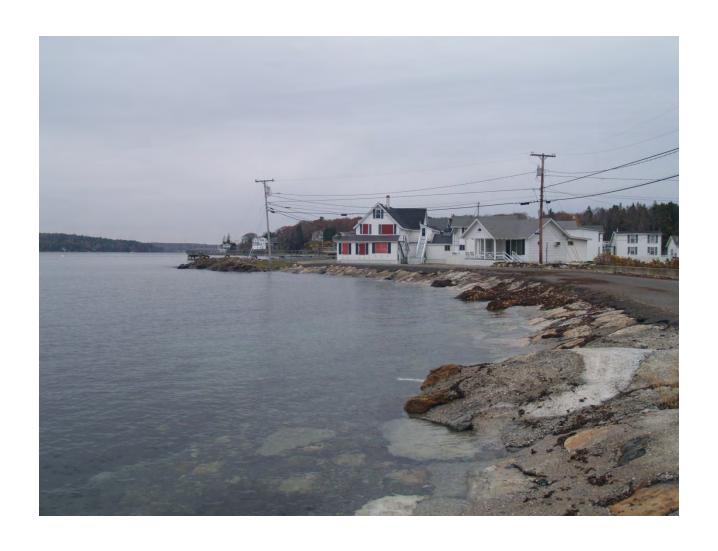

>th</sup> and 16<sup>th</sup>, permitting a terrific group of local officials and citizen volunteers to take photos documenting water levels along their communities' coastal shorelines. From the hundreds of photos taken, the following are those felt to be most representative of conditions during this year's King Tide.

## Bremen

## Heath Road Bridge



## Heath Road Bridge



## **Town Landing**



## **Hay Property**



## **Hay Property**



## Bristol

#### Route 32 Chamberlain



#### Route 32 Chamberlain



#### **New Harbor**



## Colonial Pemaquid



## Colonial Pemaquid



## Colonial Pemaquid



















# Boothbay

## **East Boothbay**



## **East Boothbay**



## King Phillips Trail



#### Samoset Trail



#### Samoset Trail



#### Samoset Trail



#### Ocean Point



#### Ocean Point



# **Boothbay Harbor**

# **Boothbay Harbor**

#### McKown Point



## Southport Bridge



#### McKown Point



### McKown Point



### Roads End Breakwater



### Roads End Road



### **Bristol Lobster Pound**



### **Bristol Lobster Sales**



## Carousel Marina Public Boat Ramp



### **Browns Wharf Inn**



### West Inner Harbor



### East Inner Harbor



### **Browns Wharf Inn**



## Sea Pier



### Barret Park Seawall



## Captain Fish's Waterfront Inn



## Footbridge



## Footbridge Parking Lot



## Footbridge Parking Lot



### Whale Park



### Kaler's Restaurant



## **Boothbay Harbor Shipyard**



## Damariscotta

### Damariscotta Church Street Culvert



### Damariscotta Church Street Culvert



## Main Street Bridge



## Main Street Bridge