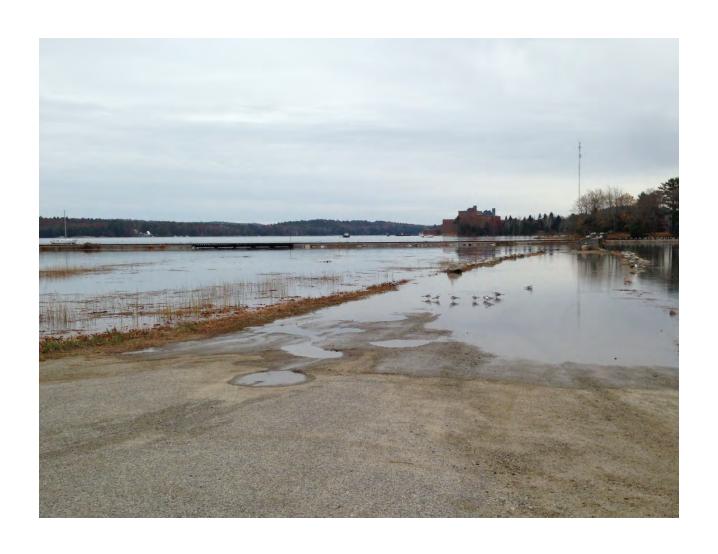

#### **Christmas Cove**



#### **Christmas Cove**



#### **Christmas Cove**



# Southport

## Cape Pond



## **Capitol Island**



## **Capitol Island**



## **Capitol Island**



### Hendricks Head



#### Hendricks Head



## **Town Landing**



#### Mill Cove



## Newagen



## Pratts Island Bridge



## Pratts Island Bridge



## Route 27 Estuary near Cross Road



# Westport Island

#### West Shore Road – Heal Pond Side



#### West Shore Road – Heal Pond Side



## West Shore Road Opposite Heal Pond



## West Shore Road Opposite Heal Pond



## West Shore Road at Squam Creek



## West Shore Road at Squam Creek



# Wiscasset

#### Off Main Street Pier



#### Wastewater Treatment Plant



#### Wastewater Treatment Plant



#### **Boat Launch**



# **End Pleasant Street**



## Old Sheepscot Road