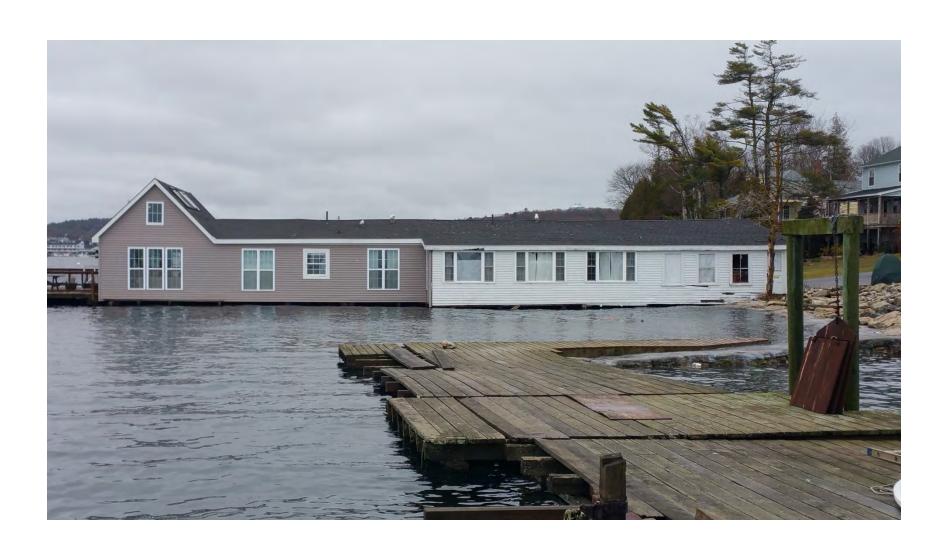

ds of photos taken, the following are those felt to be most representative of conditions during this year's King Tide.

## Bremen

## Heath Road Bridge



## Heath Road Bridge



## **Town Landing**



## **Hay Property**



## **Hay Property**



## Bristol

#### Route 32 Chamberlain



#### Route 32 Chamberlain



#### **New Harbor**



## Colonial Pemaquid



## Colonial Pemaquid



## Colonial Pemaquid



















# Boothbay

## **East Boothbay**



## **East Boothbay**



## King Phillips Trail



#### Samoset Trail



#### Samoset Trail



#### Samoset Trail



#### Ocean Point



#### Ocean Point



# **Boothbay Harbor**

# **Boothbay Harbor**

#### McKown Point



## Southport Bridge



#### McKown Point



### McKown Point



### Roads End Breakwater



### Roads End Road



### **Bristol Lobster Pound**



### **Bristol Lobster Sales**



## Carousel Marina Public Boat Ramp



### **Browns Wharf Inn**



### West Inner Harbor



### East Inner Harbor



### **Browns Wharf Inn**



## Sea Pier



### Barret Park Seawall



## Captain Fish's Waterfront Inn



## Footbridge



## Footbridge Parking Lot



## Footbridge Parking Lot



### Whale Park



### Kaler's Restaurant



## **Boothbay Harbor Shipyard**



## Damariscotta

### Damariscotta Church Street Culvert



### Damariscotta Church Street Culvert



## Main Street Bridge



## Main Street Bridge



















### Miles Street



## Mill Cove



# Edgecomb

## **Eddy Road**



## **Eddy Road**



# Newcastle

#### Damariscotta Mills



#### Fish Ladder



## Oyster Creek



# Route 215



# Sout