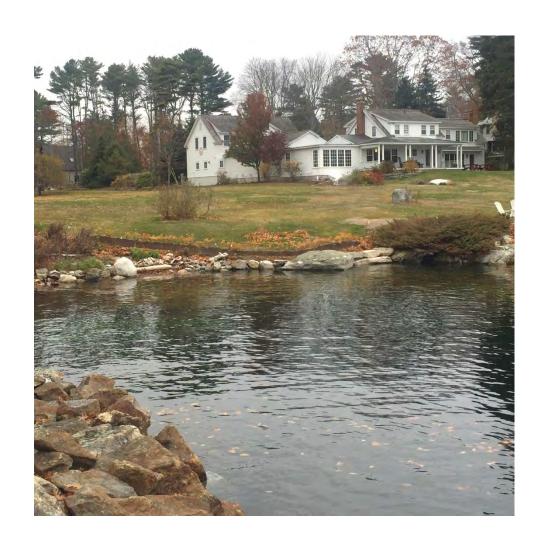

en volunteers to take photos documenting water levels along their communities' coastal shorelines. From the hundreds of photos taken, the following are those felt to be most representative of conditions during this year's King Tide.

## Bremen

## Heath Road Bridge



## Heath Road Bridge



## **Town Landing**



## **Hay Property**



## **Hay Property**



## Bristol

#### Route 32 Chamberlain



#### Route 32 Chamberlain



#### **New Harbor**



## Colonial Pemaquid



## Colonial Pemaquid



## Colonial Pemaquid



















# Boothbay

## **East Boothbay**



## **East Boothbay**



## King Phillips Trail



#### Samoset Trail



#### Samoset Trail



#### Samoset Trail



#### Ocean Point



#### Ocean Point



# **Boothbay Harbor**

# **Boothbay Harbor**

#### McKown Point



## Southport Bridge



#### McKown Point



### McKown Point



### Roads End Breakwater



### Roads End Road



### **Bristol Lobster Pound**



### **Bristol Lobster Sales**



## Carousel Marina Public Boat Ramp



### **Browns Wharf Inn**



### West Inner Harbor



### East Inner Harbor



### **Browns Wharf Inn**



## Sea Pier



### Barret Park Seawall



## Captain Fish's Waterfront Inn



## Footbridge



## Footbridge Parking Lot



## Footbridge Parking Lot



### Whale Park



### Kaler's Restaurant



## **Boothbay Harbor Shipyard**



## Damariscotta

### Damariscotta Church Street Culvert



### Damariscotta Church Street Culvert



## Main Street Bridge



## Main Street Bridge



















### Miles Street



## Mill Cove



# Edgecomb

## **Eddy Road**



## **E