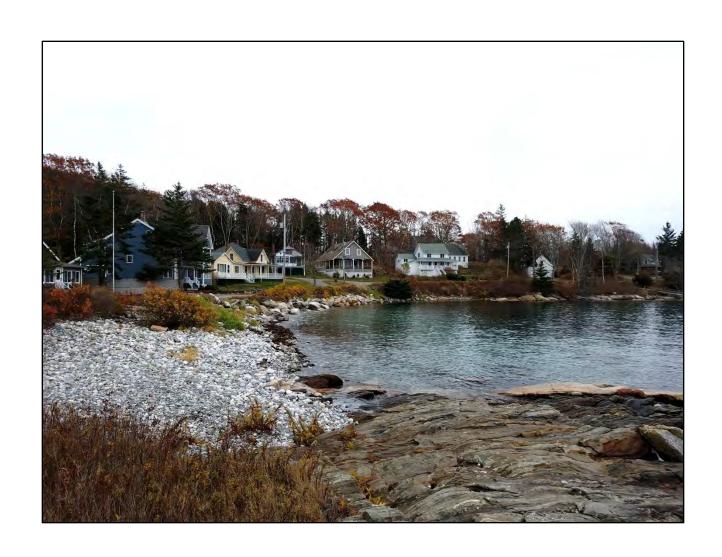

moon, and sun combine to produce the greatest tidal effects of the year." We were fortunate this year in that the King Tide occurred between 10:45 AM and noon on the 15<sup>th</sup> and 16<sup>th</sup>, permitting a terrific group of local officials and citizen volunteers to take photos documenting water levels along their communities' coastal shorelines. From the hundreds of photos taken, the following are those felt to be most representative of conditions during this year's King Tide.

## Bremen

## Heath Road Bridge



## Heath Road Bridge



## **Town Landing**



## **Hay Property**



## **Hay Property**



## Bristol

#### Route 32 Chamberlain



#### Route 32 Chamberlain



#### **New Harbor**



## Colonial Pemaquid



## Colonial Pemaquid



## Colonial Pemaquid



















# Boothbay

## **East Boothbay**



## **East Boothbay**



## King Phillips Trail



#### Samoset Trail



#### Samoset Trail



#### Samoset Trail



#### Ocean Point



#### Ocean Point



# **Boothbay Harbor**

# **Boothbay Harbor**

#### McKown Point



## Southport Bridge



#### McKown Point



### McKown Point



### Roads End Breakwater



### Roads End Road



### **Bristol Lobster Pound**



### **Bristol Lobster Sales**



## Carousel Marina Public Boat Ramp



### **Browns Wharf Inn**



### West Inner Harbor



### East Inner Harbor



### **Browns Wharf Inn**



## Sea Pier



### Barret Park Seawall



## Captain Fish's Waterfront Inn



## Footbridge



## Footbridge Parking Lot



## Footbridge Parking Lot



### Whale Park



### Kaler's Restaurant



## **Boothbay Har