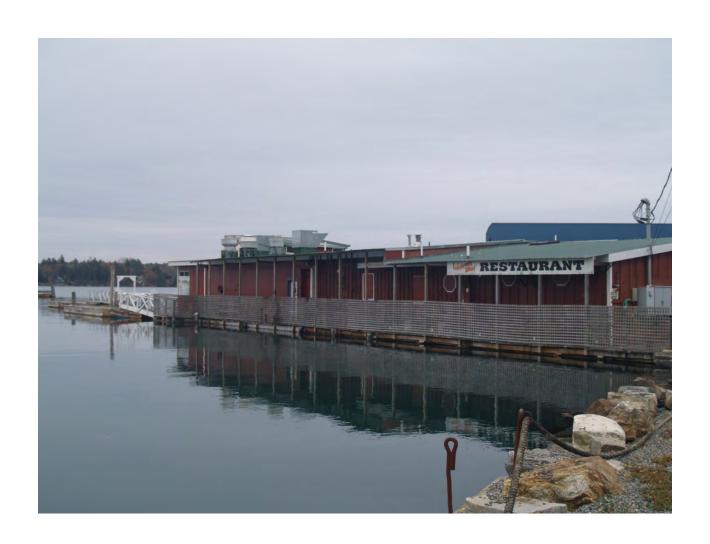

of the year." We were fortunate this year in that the King Tide occurred between 10:45 AM and noon on the 15<sup>th</sup> and 16<sup>th</sup>, permitting a terrific group of local officials and citizen volunteers to take photos documenting water levels along their communities' coastal shorelines. From the hundreds of photos taken, the following are those felt to be most representative of conditions during this year's King Tide.

## Bremen

## Heath Road Bridge



## Heath Road Bridge



## **Town Landing**



## **Hay Property**



## **Hay Property**



## Bristol

#### Route 32 Chamberlain



#### Route 32 Chamberlain



#### **New Harbor**



## Colonial Pemaquid



## Colonial Pemaquid



## Colonial Pemaquid



















# Boothbay

## **East Boothbay**



## **East Boothbay**



## King Phillips Trail



#### Samoset Trail



#### Samoset Trail



#### Samoset Trail



#### Ocean Point



#### Ocean Point



# **Boothbay Harbor**

# **Boothbay Harbor**

#### McKown Point



## Southport Bridge



#### McKown Point



### McKown Point



### Roads End Breakwater



### Roads End Road



### **Bristol Lobster Pound**



### **Bristol Lobster Sales**



## Carousel Marina Public Boat Ramp



### **Browns Wharf Inn**



### West Inner Harbor



### East Inner Harbor



### **Browns Wharf Inn**



## Sea Pier



### Barret Park Seawall



## Captain Fish's Waterfront Inn



## Footbridge



## Footbridge Parking Lot



## Footbridge Parking Lot



### Whale Park



### Kaler's Restaurant



## **Boothbay Harbor Shipyard**



## Damariscotta

### Damariscotta Church S