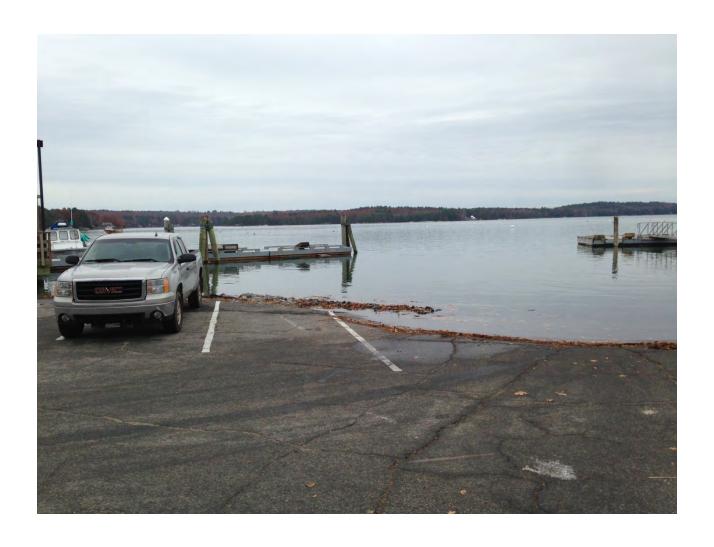

## The Gut



## The Gut



#### **Christmas Cove**



#### **Christmas Cove**



#### **Christmas Cove**



# Southport

## Cape Pond



## **Capitol Island**



## **Capitol Island**



## **Capitol Island**



### Hendricks Head



#### Hendricks Head



## **Town Landing**



#### Mill Cove



## Newagen



## Pratts Island Bridge



## Pratts Island Bridge



## Route 27 Estuary near Cross Road



# Westport Island

#### West Shore Road – Heal Pond Side



#### West Shore Road – Heal Pond Side



## West Shore Road Opposite Heal Pond



## West Shore Road Opposite Heal Pond



## West Shore Road at Squam Creek



## West Shore Road at Squam Creek



# Wiscasset

#### Off Main Street Pier



#### Wastewater Treatment Plant



#### Wastewater Treatment Plant



#### **Boat Launch**



# **End Pleasant Street**



## Old Sheepscot Road