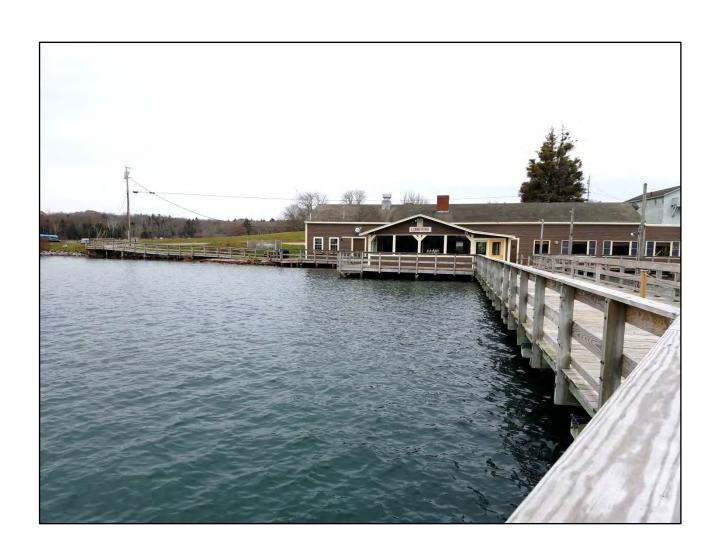

the orbits and alignment of the Earth, moon, and sun combine to produce the greatest tidal effects of the year." We were fortunate this year in that the King Tide occurred between 10:45 AM and noon on the 15<sup>th</sup> and 16<sup>th</sup>, permitting a terrific group of local officials and citizen volunteers to take photos documenting water levels along their communities' coastal shorelines. From the hundreds of photos taken, the following are those felt to be most representative of conditions during this year's King Tide.

## Bremen

## Heath Road Bridge



## Heath Road Bridge



## **Town Landing**



## **Hay Property**



## **Hay Property**



## Bristol

#### Route 32 Chamberlain



#### Route 32 Chamberlain



#### **New Harbor**



## Colonial Pemaquid



## Colonial Pemaquid



## Colonial Pemaquid



















# Boothbay

## **East Boothbay**



## **East Boothbay**



## King Phillips Trail



#### Samoset Trail



#### Samoset Trail



#### Samoset Trail



#### Ocean Point



#### Ocean Point



# **Boothbay Harbor**

# **Boothbay Harbor**

#### McKown Point



## Southport Bridge



#### McKown Point



### McKown Point



### Roads End Breakwater



### Roads End Road



### **Bristol Lobster Pound**



### **Bristol Lobster Sales**



## Carousel Marina Public Boat Ramp



### **Browns Wharf Inn**



### West Inner Harbor



### East Inner Harbor



### **Browns Wharf Inn**



## Sea Pier



### Barret Park Seawall



## Captain Fish's Waterfront Inn



## Footbridge



## Footbridge Parking Lot



## Footbridge Parking Lot



### Whale Park



###