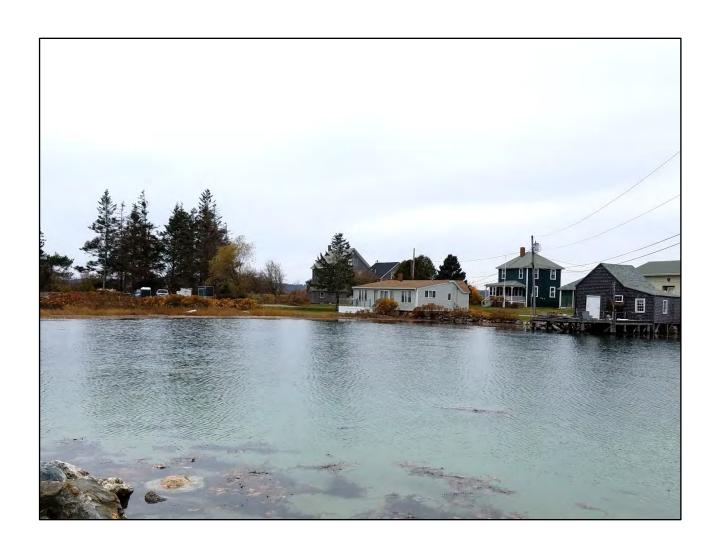

the Earth, moon, and sun combine to produce the greatest tidal effects of the year." We were fortunate this year in that the King Tide occurred between 10:45 AM and noon on the 15<sup>th</sup> and 16<sup>th</sup>, permitting a terrific group of local officials and citizen volunteers to take photos documenting water levels along their communities' coastal shorelines. From the hundreds of photos taken, the following are those felt to be most representative of conditions during this year's King Tide.

## Bremen

## Heath Road Bridge



## Heath Road Bridge



## **Town Landing**



## **Hay Property**



## **Hay Property**



## Bristol

#### Route 32 Chamberlain



#### Route 32 Chamberlain



#### **New Harbor**



## Colonial Pemaquid



## Colonial Pemaquid



## Colonial Pemaquid



















# Boothbay

## **East Boothbay**



## **East Boothbay**



## King Phillips Trail



#### Samoset Trail



#### Samoset Trail



#### Samoset Trail



#### Ocean Point



#### Ocean Point



# **Boothbay Harbor**

# **Boothbay Harbor**

#### McKown Point



## Southport Bridge



#### McKown Point



### McKown Point



### Roads End Breakwater



### Roads End Road



### **Bristol Lobster Pound**



### **Bristol Lobster Sales**



## Carousel Marina Public Boat Ramp



### **Browns Wharf Inn**



### West Inner Harbor



### East Inner Harbor



### **Browns Wharf Inn**



## Sea Pier



### Barret Park Seawall



## Captain Fish's Waterfront Inn



## Footbridge



## Footbridge Parking Lot



## Footbridge Parking Lot



### Whale Park



### Kaler's Restaurant



## **