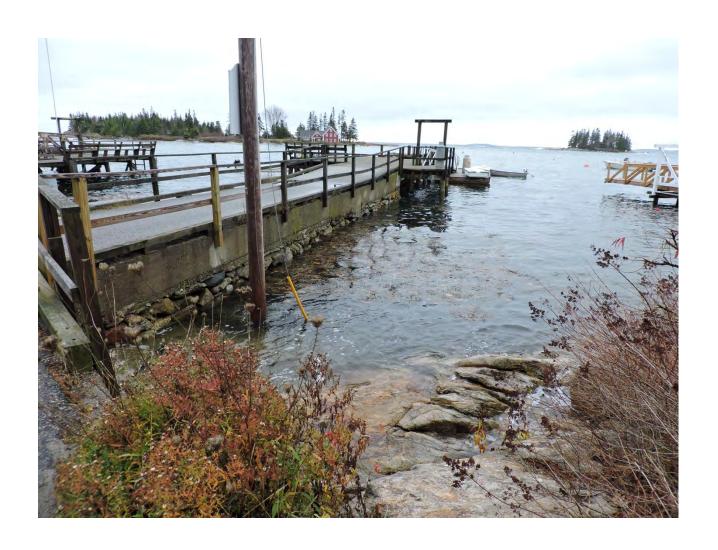

## Footbridge Parking Lot



## Footbridge Parking Lot



### Whale Park



### Kaler's Restaurant



## **Boothbay Harbor Shipyard**



## Damariscotta

### Damariscotta Church Street Culvert



### Damariscotta Church Street Culvert



## Main Street Bridge



## Main Street Bridge



















### Miles Street



## Mill Cove



# Edgecomb

## **Eddy Road**



## **Eddy Road**



# Newcastle

#### Damariscotta Mills



#### Fish Ladder



## Oyster Creek



# Route 215



# South Bristol

## The Gut



## The Gut



## The Gut



#### **Christmas Cove**



#### **Christmas Cove**



#### **Christmas Cove**



# Southport

## Cape Pond



## **Capitol Island**



## **Capitol Island**



## **Capitol Island**



### Hendricks Head



#### Hendricks Head



## **Town Landing**



#### Mill Cove



## Newagen



## Pratts Island Bridge



## Pratts Island Bridge



## Route 27 Estuary near Cross Road



# Westport Island

#### West Shore Road – Heal Pond Side



#### West Shore Road – Heal Pond Side



## West Shore Road Opposite Heal Pond



## West Shore Road Opposite Heal Pond



## West Shore Road at Squam Creek



## West Shore Road at Squam Creek



# Wiscasset

#### Off Main Street Pier



#### Wastewater Treatment Plant



#### Wastewater Treatment Plant



#### **Boat Launch**



# **End Pleasant Street**



## Old Sheepscot Road