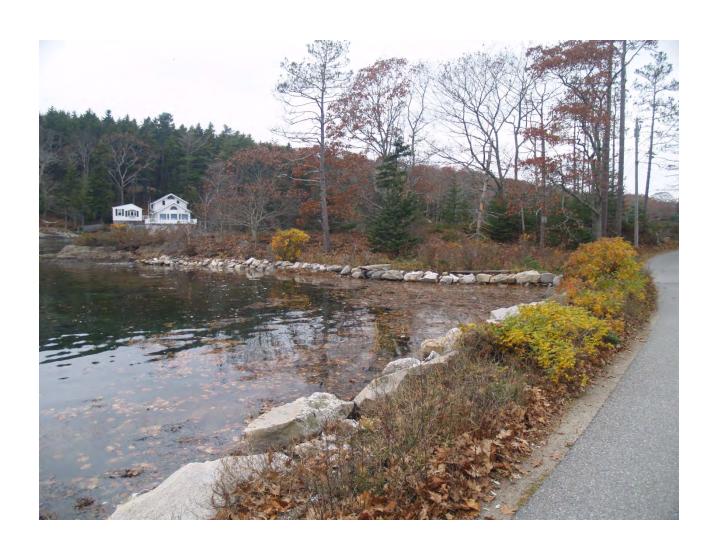

t the King Tide occurred between 10:45 AM and noon on the 15<sup>th</sup> and 16<sup>th</sup>, permitting a terrific group of local officials and citizen volunteers to take photos documenting water levels along their communities' coastal shorelines. From the hundreds of photos taken, the following are those felt to be most representative of conditions during this year's King Tide.

## Bremen

## Heath Road Bridge



## Heath Road Bridge



## **Town Landing**



## **Hay Property**



## **Hay Property**



## Bristol

#### Route 32 Chamberlain



#### Route 32 Chamberlain



#### **New Harbor**



## Colonial Pemaquid



## Colonial Pemaquid



## Colonial Pemaquid



















# Boothbay

## **East Boothbay**



## **East Boothbay**



## King Phillips Trail



#### Samoset Trail



#### Samoset Trail



#### Samoset Trail



#### Ocean Point



#### Ocean Point



# **Boothbay Harbor**

# **Boothbay Harbor**

#### McKown Point



## Southport Bridge



#### McKown Point



### McKown Point



### Roads End Breakwater



### Roads End Road



### **Bristol Lobster Pound**



### **Bristol Lobster Sales**



## Carousel Marina Public Boat Ramp



### **Browns Wharf Inn**



### West Inner Harbor



### East Inner Harbor



### **Browns Wharf Inn**



## Sea Pier



### Barret Park Seawall



## Captain Fish's Waterfront Inn



## Footbridge



## Footbridge Parking Lot



## Footbridge Parking Lot



### Whale Park



### Kaler's Restaurant



## **Boothbay Harbor Shipyard**



## Damariscotta

### Damariscotta Church Street Culvert



### Damariscotta Church Street