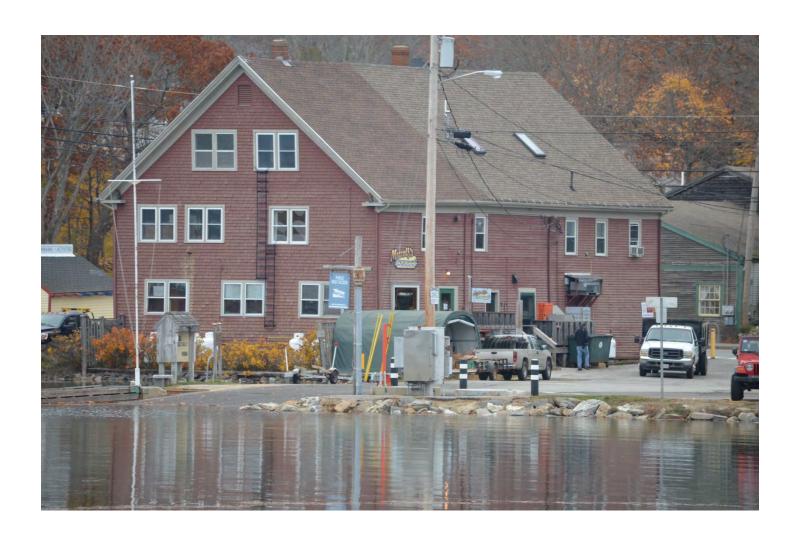

### Ocean Point



# **Boothbay Harbor**

# **Boothbay Harbor**

#### McKown Point



## Southport Bridge



#### McKown Point



### McKown Point



### Roads End Breakwater



### Roads End Road



### **Bristol Lobster Pound**



### **Bristol Lobster Sales**



## Carousel Marina Public Boat Ramp



### **Browns Wharf Inn**



### West Inner Harbor



### East Inner Harbor



### **Browns Wharf Inn**



## Sea Pier



### Barret Park Seawall



## Captain Fish's Waterfront Inn



## Footbridge



## Footbridge Parking Lot



## Footbridge Parking Lot



### Whale Park



### Kaler's Restaurant



## **Boothbay Harbor Shipyard**



## Damariscotta

### Damariscotta Church Street Culvert



### Damariscotta Church Street Culvert



## Main Street Bridge



## Main Street Bridge



















### Miles Street



## Mill Cove



# Edgecomb

## **Eddy Road**



## **Eddy Road**



# Newcastle

#### Damariscotta Mills



#### Fish Ladder



## Oyster Creek



# Route 215



# South Bristol

## The Gut



## The Gut



## The Gut



#### **Christmas Cove**



#### **Christmas Cove**



#### **Christmas Cove**



# Southport

## Cape Pond



## **Capitol Island**



## **Capitol Island**



## **Capitol Island**



### Hendricks Head



#### Hendricks Head



## **Town Landing**



#### Mill Cove



## Newagen



## Pratts Island Bridge



## Pratts Island Bridge



## Route 27 Estuary near Cross Road



# Westport Island

#### West Shore Road – Heal Pond Side



#### West Shore Road – Heal Pond Side



## West Shore Road Opposite Heal Pond



## West Shore Road Opposite H