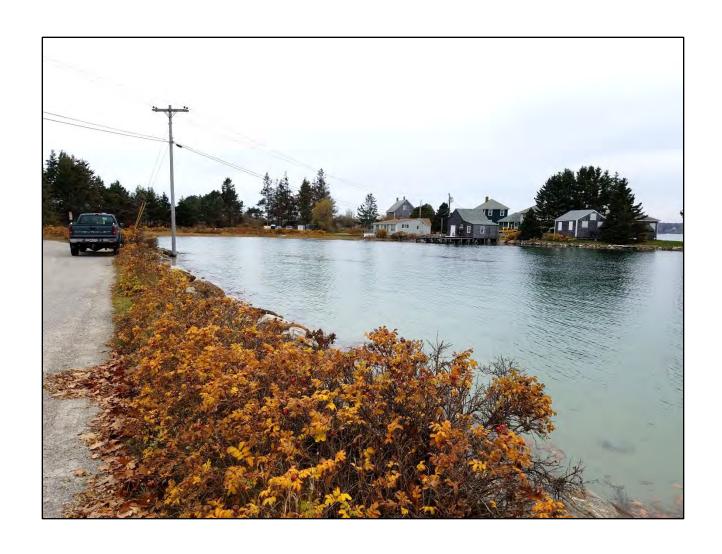

Earth, moon, and sun combine to produce the greatest tidal effects of the year." We were fortunate this year in that the King Tide occurred between 10:45 AM and noon on the 15<sup>th</sup> and 16<sup>th</sup>, permitting a terrific group of local officials and citizen volunteers to take photos documenting water levels along their communities' coastal shorelines. From the hundreds of photos taken, the following are those felt to be most representative of conditions during this year's King Tide.

## Bremen

## Heath Road Bridge



## Heath Road Bridge



## **Town Landing**



## **Hay Property**



## **Hay Property**



## Bristol

#### Route 32 Chamberlain



#### Route 32 Chamberlain



#### **New Harbor**



## Colonial Pemaquid



## Colonial Pemaquid



## Colonial Pemaquid



















# Boothbay

## **East Boothbay**



## **East Boothbay**



## King Phillips Trail



#### Samoset Trail



#### Samoset Trail



#### Samoset Trail



#### Ocean Point



#### Ocean Point



# **Boothbay Harbor**

# **Boothbay Harbor**

#### McKown Point



## Southport Bridge



#### McKown Point



### McKown Point



### Roads End Breakwater



### Roads End Road



### **Bristol Lobster Pound**



### **Bristol Lobster Sales**



## Carousel Marina Public Boat Ramp



### **Browns Wharf Inn**



### West Inner Harbor



### East Inner Harbor



### **Browns Wharf Inn**



## Sea Pier



### Barret Park Seawall



## Captain Fish's Waterfront Inn



## Footbridge



## Footbridge Parking Lot



## Footbridge Parking Lot



### Whale Park



### Kaler's Restaurant



## **Boot