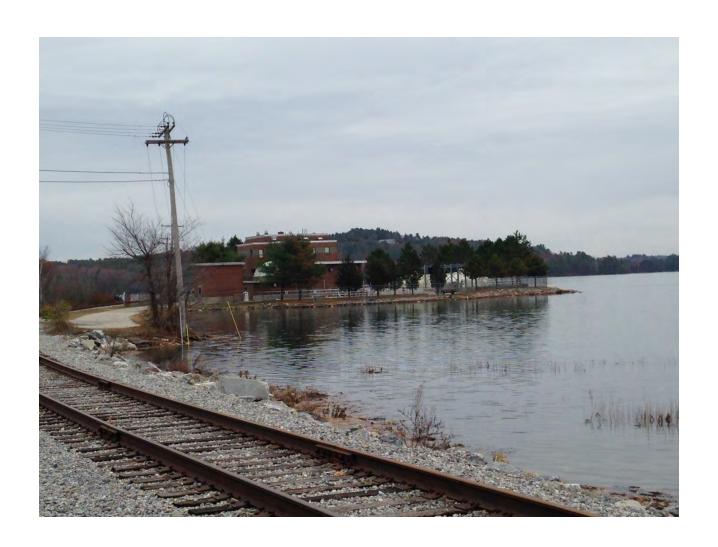

Oyster Creek



# Route 215



# South Bristol

## The Gut



## The Gut



## The Gut



#### **Christmas Cove**



#### **Christmas Cove**



#### **Christmas Cove**



# Southport

## Cape Pond



## **Capitol Island**



## **Capitol Island**



## **Capitol Island**



### Hendricks Head



#### Hendricks Head



## **Town Landing**



#### Mill Cove



## Newagen



## Pratts Island Bridge



## Pratts Island Bridge



## Route 27 Estuary near Cross Road



# Westport Island

#### West Shore Road – Heal Pond Side



#### West Shore Road – Heal Pond Side



## West Shore Road Opposite Heal Pond



## West Shore Road Opposite Heal Pond



## West Shore Road at Squam Creek



## West Shore Road at Squam Creek



# Wiscasset

#### Off Main Street Pier



#### Wastewater Treatment Plant



#### Wastewater Treatment Plant



#### **Boat Launch**



# **End Pleasant Street**



## Old Sheepscot Road