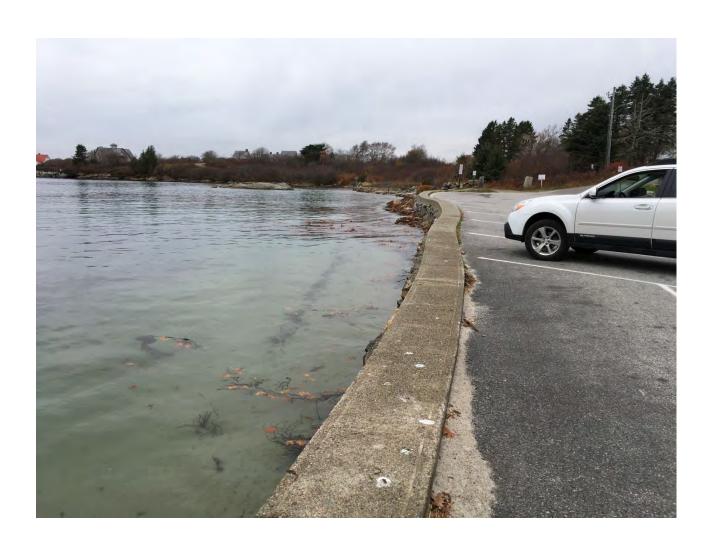

Captain Fish's Waterfront Inn



## Footbridge



## Footbridge Parking Lot



## Footbridge Parking Lot



### Whale Park



### Kaler's Restaurant



## **Boothbay Harbor Shipyard**



## Damariscotta

### Damariscotta Church Street Culvert



### Damariscotta Church Street Culvert



## Main Street Bridge



## Main Street Bridge



















### Miles Street



## Mill Cove



# Edgecomb

## **Eddy Road**



## **Eddy Road**



# Newcastle

#### Damariscotta Mills



#### Fish Ladder



## Oyster Creek



# Route 215



# South Bristol

## The Gut



## The Gut



## The Gut



#### **Christmas Cove**



#### **Christmas Cove**



#### **Christmas Cove**



# Southport

## Cape Pond



## **Capitol Island**



## **Capitol Island**



## **Capitol Island**



### Hendricks Head



#### Hendricks Head



## **Town Landing**



#### Mill Cove



## Newagen



## Pratts Island Bridge



## Pratts Island Bridge



## Route 27 Estuary near Cross Road



# Westport Island

#### West Shore Road – Heal Pond Side



#### West Shore Road – Heal Pond Side



## West Shore Road Opposite Heal Pond



## West Shore Road Opposite Heal Pond



## West Shore Road at Squam Creek



## West Shore Road at Squam Creek



# Wiscasset

#### Off Main Street Pier



#### Wastewater Treatment Plant



#### Wastewater Treatment Plant



#### **Boat Launch**



# **End Pleasant Street**



## Old Sheepscot Road