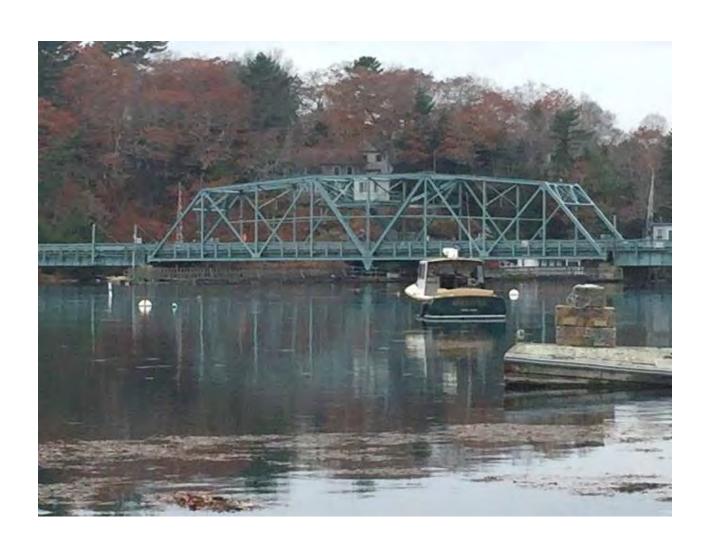

hotos documenting water levels along their communities' coastal shorelines. From the hundreds of photos taken, the following are those felt to be most representative of conditions during this year's King Tide.

## Bremen

## Heath Road Bridge



## Heath Road Bridge



## **Town Landing**



## **Hay Property**



## **Hay Property**



## Bristol

#### Route 32 Chamberlain



#### Route 32 Chamberlain



#### **New Harbor**



## Colonial Pemaquid



## Colonial Pemaquid



## Colonial Pemaquid



















# Boothbay

## **East Boothbay**



## **East Boothbay**



## King Phillips Trail



#### Samoset Trail



#### Samoset Trail



#### Samoset Trail



#### Ocean Point



#### Ocean Point



# **Boothbay Harbor**

# **Boothbay Harbor**

#### McKown Point



## Southport Bridge



#### McKown Point



### McKown Point



### Roads End Breakwater



### Roads End Road



### **Bristol Lobster Pound**



### **Bristol Lobster Sales**



## Carousel Marina Public Boat Ramp



### **Browns Wharf Inn**



### West Inner Harbor



### East Inner Harbor



### **Browns Wharf Inn**



## Sea Pier



### Barret Park Seawall



## Captain Fish's Waterfront Inn



## Footbridge



## Footbridge Parking Lot



## Footbridge Parking Lot



### Whale Park



### Kaler's Restaurant



## **Boothbay Harbor Shipyard**



## Damariscotta

### Damariscotta Church Street Culvert



### Damariscotta Church Street Culvert



## Main Street Bridge



## Main Street Bridge



















### Miles Street



## Mill Cove



# Edgecomb

## **Eddy Road**



## **Eddy Road**



# Newcast