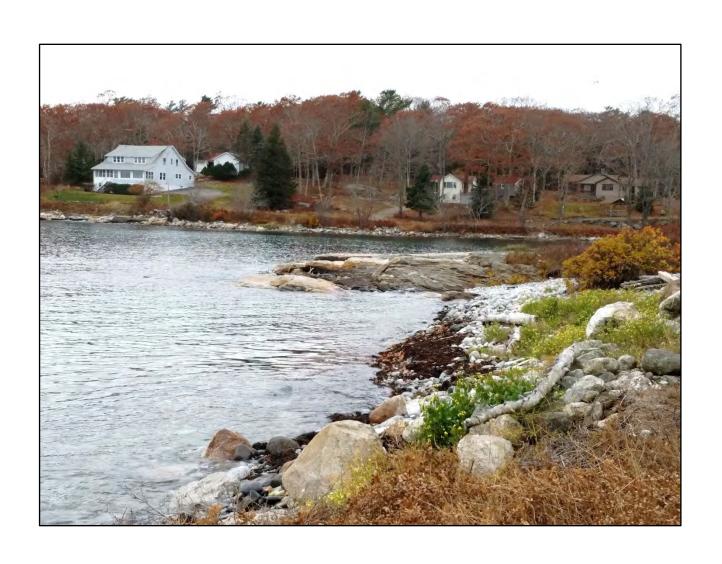

th, moon, and sun combine to produce the greatest tidal effects of the year." We were fortunate this year in that the King Tide occurred between 10:45 AM and noon on the 15<sup>th</sup> and 16<sup>th</sup>, permitting a terrific group of local officials and citizen volunteers to take photos documenting water levels along their communities' coastal shorelines. From the hundreds of photos taken, the following are those felt to be most representative of conditions during this year's King Tide.

## Bremen

## Heath Road Bridge



## Heath Road Bridge



## **Town Landing**



## **Hay Property**



## **Hay Property**



## Bristol

#### Route 32 Chamberlain



#### Route 32 Chamberlain



#### **New Harbor**



## Colonial Pemaquid



## Colonial Pemaquid



## Colonial Pemaquid



















# Boothbay

## **East Boothbay**



## **East Boothbay**



## King Phillips Trail



#### Samoset Trail



#### Samoset Trail



#### Samoset Trail



#### Ocean Point



#### Ocean Point



# **Boothbay Harbor**

# **Boothbay Harbor**

#### McKown Point



## Southport Bridge



#### McKown Point



### McKown Point



### Roads End Breakwater



### Roads End Road



### **Bristol Lobster Pound**



### **Bristol Lobster Sales**



## Carousel Marina Public Boat Ramp



### **Browns Wharf Inn**



### West Inner Harbor



### East Inner Harbor



### **Browns Wharf Inn**



## Sea Pier



### Barret Park Seawall



## Captain Fish's Waterfront Inn



## Footbridge



## Footbridge Parking Lot



## Footbridge Parking Lot



### Whale Park



### Kaler's Restaurant



## **Boothbay