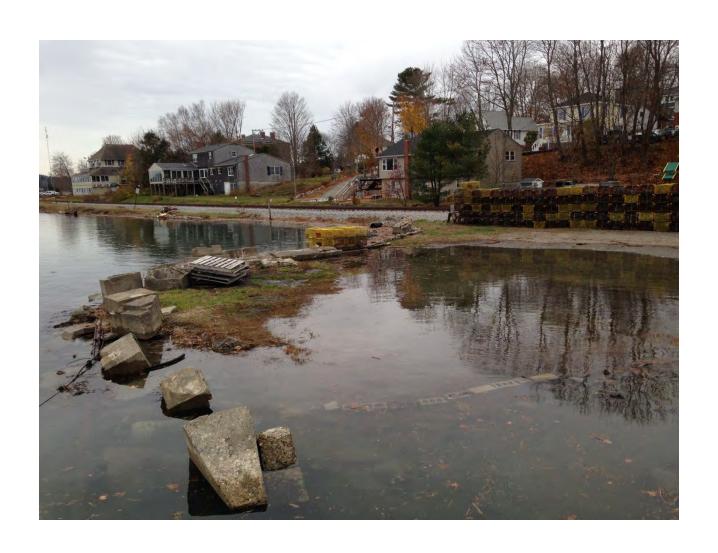

ta Mills



#### Fish Ladder



## Oyster Creek



# Route 215



# South Bristol

## The Gut



## The Gut



## The Gut



#### **Christmas Cove**



#### **Christmas Cove**



#### **Christmas Cove**



# Southport

## Cape Pond



## **Capitol Island**



## **Capitol Island**



## **Capitol Island**



### Hendricks Head



#### Hendricks Head



## **Town Landing**



#### Mill Cove



## Newagen



## Pratts Island Bridge



## Pratts Island Bridge



## Route 27 Estuary near Cross Road



# Westport Island

#### West Shore Road – Heal Pond Side



#### West Shore Road – Heal Pond Side



## West Shore Road Opposite Heal Pond



## West Shore Road Opposite Heal Pond



## West Shore Road at Squam Creek



## West Shore Road at Squam Creek



# Wiscasset

#### Off Main Street Pier



#### Wastewater Treatment Plant



#### Wastewater Treatment Plant



#### **Boat Launch**



# **End Pleasant Street**



## Old Sheepscot Road