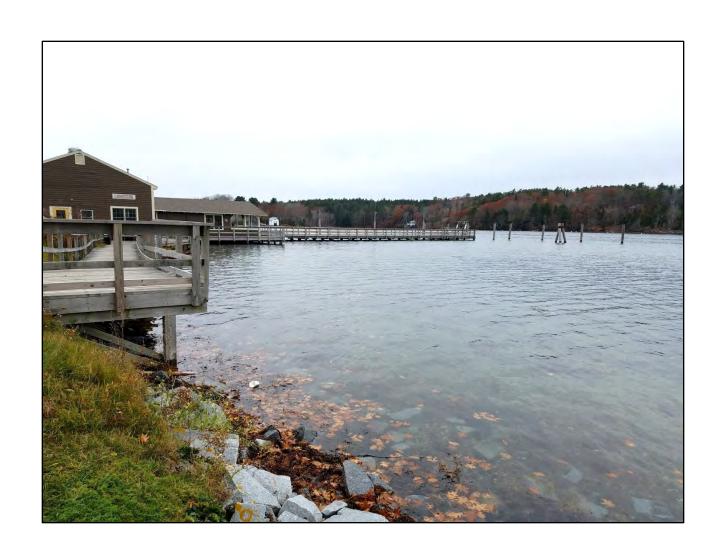

ay ... (and) occurs when the orbits and alignment of the Earth, moon, and sun combine to produce the greatest tidal effects of the year." We were fortunate this year in that the King Tide occurred between 10:45 AM and noon on the 15<sup>th</sup> and 16<sup>th</sup>, permitting a terrific group of local officials and citizen volunteers to take photos documenting water levels along their communities' coastal shorelines. From the hundreds of photos taken, the following are those felt to be most representative of conditions during this year's King Tide.

## Bremen

## Heath Road Bridge



## Heath Road Bridge



## **Town Landing**



## **Hay Property**



## **Hay Property**



## Bristol

#### Route 32 Chamberlain



#### Route 32 Chamberlain



#### **New Harbor**



## Colonial Pemaquid



## Colonial Pemaquid



## Colonial Pemaquid



















# Boothbay

## **East Boothbay**



## **East Boothbay**



## King Phillips Trail



#### Samoset Trail



#### Samoset Trail



#### Samoset Trail



#### Ocean Point



#### Ocean Point



# **Boothbay Harbor**

# **Boothbay Harbor**

#### McKown Point



## Southport Bridge



#### McKown Point



### McKown Point



### Roads End Breakwater



### Roads End Road



### **Bristol Lobster Pound**



### **Bristol Lobster Sales**



## Carousel Marina Public Boat Ramp



### **Browns Wharf Inn**



### West Inner Harbor



### East Inner Harbor



### **Browns Wharf Inn**



## Sea Pier



### Barret Park Seawall



## Captain Fish's Waterfront Inn



## Footbridge



## Footbridge Parking Lot



## Footbridge Parking Lot